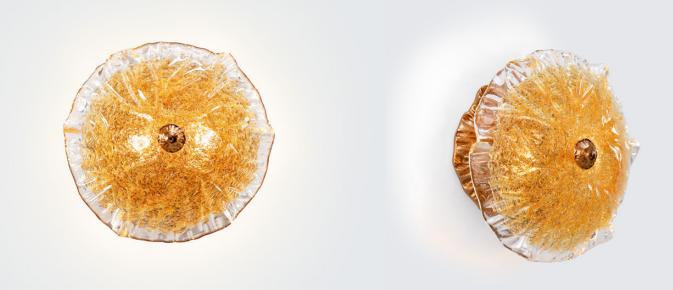

### **NENUFAR SINGLE SCONCE**

**CODE** AP1402-2

DIMENSIONS

12"dia x 8"d

**WEIGHT** 91bs

#### ELECTRICAL

2 x G9 - 40w each - 80w total 2 x ± 450lm each - ± 900 lumens total Dimmable by Phase-dimming

SHOWN IN

Finish: Copper - CO Glass: Bright Gold #06

Electrical Connection