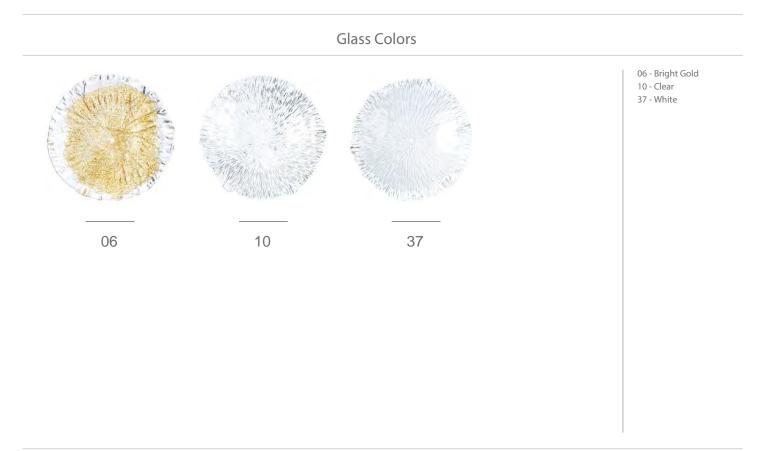

#### ELECTRICAL

2 x G9 - 40w each - 80w total 2 x ± 450lm each - ± 900 lumens total Dimmable by Phase-dimming

SHOWN IN

Finish: Copper - CO Glass: Bright Gold #06

Electrical Connection