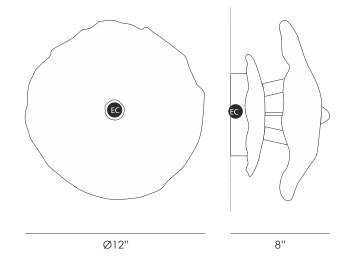

### **NENUFAR SINGLE SCONCE**

**CODE** AP1402-2

DIMENSIONS

12"dia x 8"d

**WEIGHT** 91bs