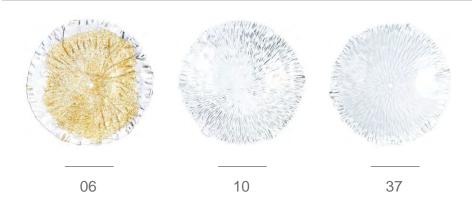

## **NENUFAR LED SMALL SCONCE**

#### CODE

AP1457

#### **DIMENSIONS**

7"dia x 3"d

### WEIGHT

2lbs

#### **ELECTRICAL**

1 x LED STRIP 24V 3000K - 5w each - 5w total 1 x  $\pm$  380lm each -  $\pm$  380 lumens total Dimmable by 1-10V

# SHOWN IN

Frame: Black - PR Glass: Clear #10





Electrical Connection

# **NENUFAR COLLECTION**

## **Glass Colors**



- 06 Bright Gold
- 10 Clear
- 37 White

## **Metal Finishes**



- FO Antique Gold ( with Brown Patina)
- FO/PB Bright Gold ( with White Patina)
- FP Antique Silver (Brown Patina Undercoat)
- FP/PB Bright Silver (White Patina Undercoat)
- CO Copper
- CH Lead
- PL Pa lladium
- PR Black
- RO Rose Gold
- TA Talha (Brown with randomly applied gold leaf and with a clear coat finish)

All the glass models are design by Serip, they are unique and exclusively handmade produced for them. For this reason, there is the possibility of variation in measures, weight colour and shape represented in this schematics, establishing a unique and prestigious feature of the glass handwork art.