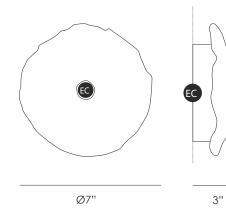

## **NENUFAR LED SMALL SCONCE**

#### CODE

AP1457

#### **DIMENSIONS**

7"dia x 3"d

### WEIGHT

2lbs

#### **ELECTRICAL**

1 x LED STRIP 24V 3000K - 5w each - 5w total 1 x  $\pm$  380lm each -  $\pm$  380 lumens total Dimmable by 1-10V

# SHOWN IN

Frame: Black - PR Glass: Clear #10





Electrical Connection

# **NENUFAR COLLECTION**

## **Glass Colors**



- 06 Bright Gold
- 10 Clear
- 37 White

## **Metal Finishes**



- FO Antique Gold ( with Brown Patina)
- FO/PB Bright Gold ( with White Patina)
- FP Antique Silver (Brown Patina Undercoat)
- FP/PB Bright Silver (White Patina Undercoat)
- CO Copper
- CH Lead
- PL Pa lladium
- PR Black
- RO Rose Gold
- TA Talha (Brown with randomly applied gold leaf and with a clear coat finish)

All the glass models are design by Serip, they are unique and exclusively handmade produced for them. For this reason, there is the possibility of variation in measures, weight colour and shape represented in this schematics, establishing a unique and prestigious feature of the glass handwork art.