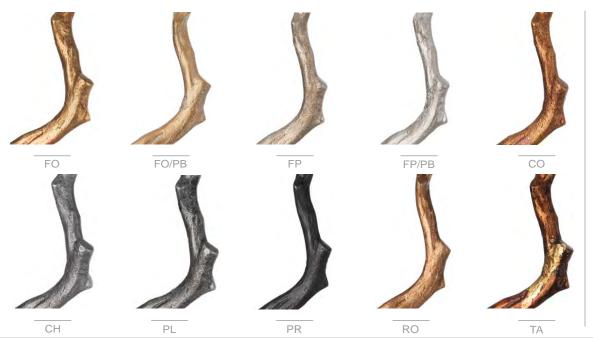

## **Metal Finishes**

- FO Antique Gold ( with Brown Patina)
- FO/PB Bright Gold ( with White Patina)
- FP Antique Silver (Brown Patina Undercoat)
- FP/PB Bright Silver (White Patina Undercoat)
- CO Copper
- CH Lead
- PL Pa lladium
- PR Black
- RO Rose Gold
- TA Talha (Brown with randomly applied gold leaf and with a clear coat finish)