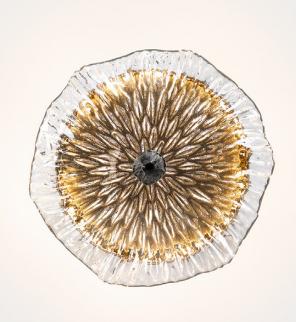

## **NENUFAR LED SMALL SCONCE**

# SHOWN IN

Frame: Black - PR Glass: Clear #10

Electrical Connection

## **Glass Colors**

- 06 Bright Gold
- 10 Clear
- 37 White