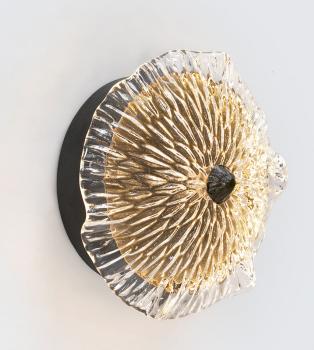

## **NENUFAR LED SMALL SCONCE**

# SHOWN IN

Frame: Black - PR Glass: Clear #10

Electrical Connection

## **Metal Finishes**

- FO Antique Gold ( with Brown Patina)
- FO/PB Bright Gold ( with White Patina)
- FP Antique Silver (Brown Patina Undercoat)
- FP/PB Bright Silver (White Patina Undercoat)
- CO Copper
- CH Lead
- PL Pa lladium
- PR Black
- RO Rose Gold
- TA Talha (Brown with randomly applied gold leaf and with a clear coat finish)