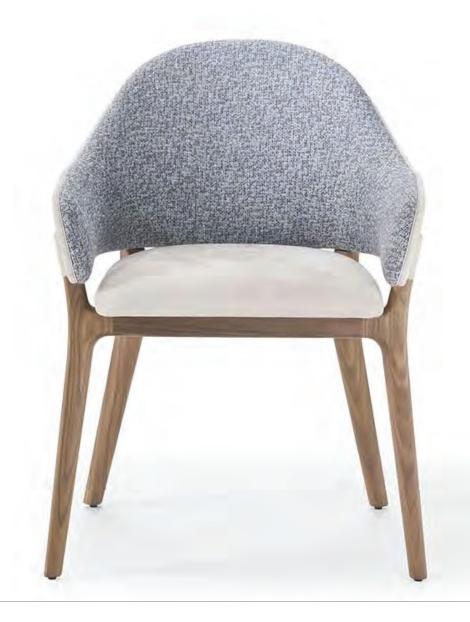

## LIV DINING CHAIR

Designed to guarantee a high level of comfort, LIV chair by Alessandro Dubini, strikes for its sophisticated appearance and graceful posture. Characterized by soft and sinuous lines, it has an ergonomic and enveloping seat and the base carved in solid black walnut wood, which extends vertically by fitting into the pockets created on the outside of the backrest. The latter on the other hand, has a padded interior covered in leather or fabric and the outside covered in leather worked by expert artisan hands with refined stitching.

## **DIMENSIONS**

22.5" x 21" x 31"h; sh: 19.25"