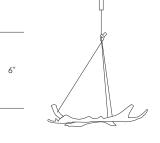

### DIMENSIONS

9"w x 9"d x 6"h MIN SAFE OAH: 12" MAX OAH: 118" \*OAH can be adjusted on-site by steel cables

### WEIGHT

2 lbs

9"