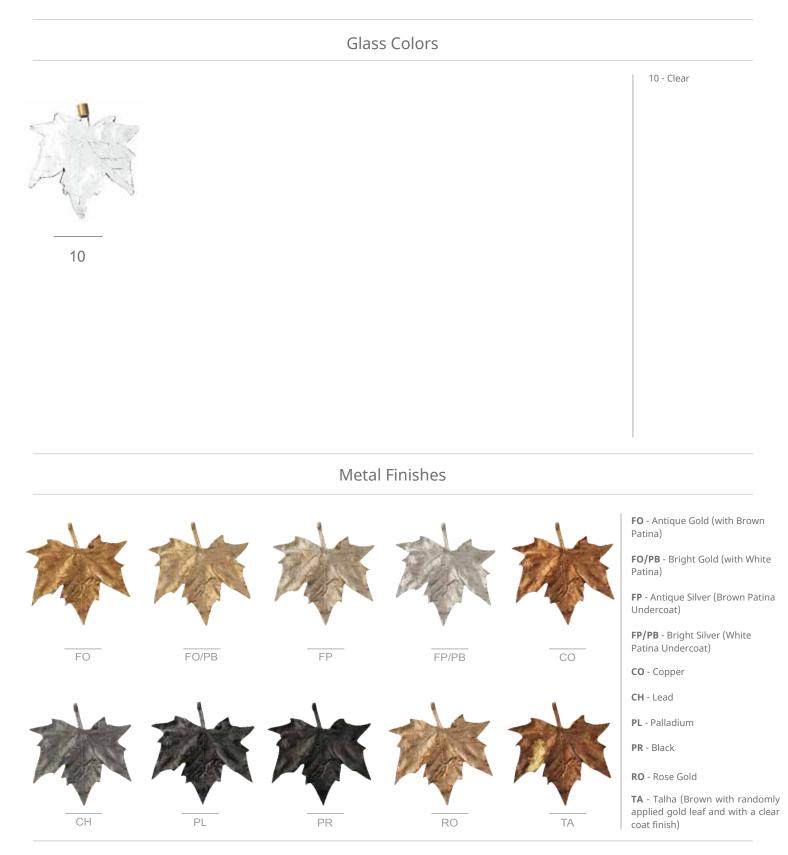

# FOLIO COLLECTION

All the glass models are design by Serip, they are unique and exclusively handmade produced for them. For this reason, there is the possibility of variation in measures, weight colour and shape represented in this schematics, establishing a unique and prestigious feature of the glass handwork art.