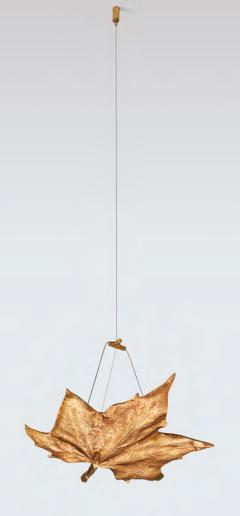

## FOLIO DECORATIVE METAL LEAF B LARGE

#### CODE TD 104

### DIMENSIONS

9"w x 9"d x 6"h MIN SAFE OAH: 12" MAX OAH: 118" \*OAH can be adjusted on-site by steel cables

### WEIGHT

2 lbs

9"