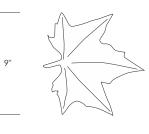

### DIMENSIONS

9"w x 9"d x 6"h MIN SAFE OAH: 12" MAX OAH: 118" \*OAH can be adjusted on-site by steel cables

### WEIGHT

2 lbs

9"