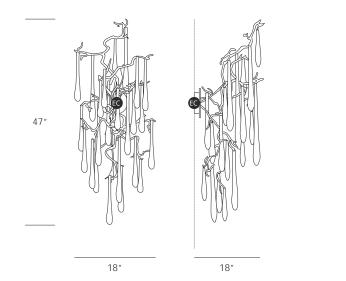

### CODE

AP1426-5

**DIMENSIONS** 18" w x 18" d x 47" h

WEIGHT 5lbs

# C Electrical Connection