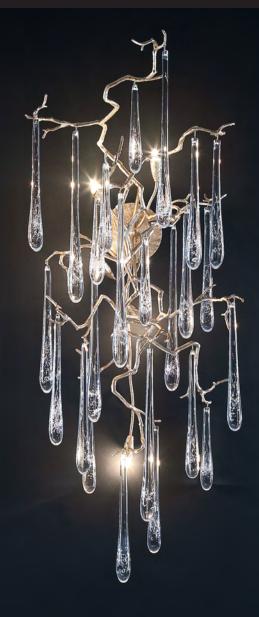

# AQUA VERTICAL SCONCE

### CODE

AP1426-5

**DIMENSIONS** 18" w x 18" d x 47" h

WEIGHT 5lbs

### ELECTRICAL

 $5 \ x \ G9$  - 200w each - 1000w total  $5 \ x \ \pm \ 450 \mbox{lm}$  each -  $\pm \ 2250 \mbox{ lumens total}$  Dimmable by Phase-dimming