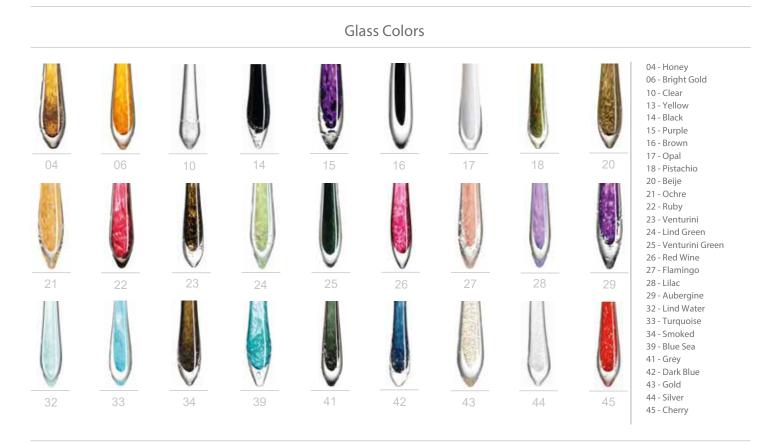

## AQUA COLLECTION

**Metal Finishes** 

All the glass models are design by Serip, they are unique and exclusively handmade produced for them. For this reason, there is the possibility of variation in measures, weight colour and shape represented in this schematics, establishing a unique and prestigious feature of the glass handwork art.