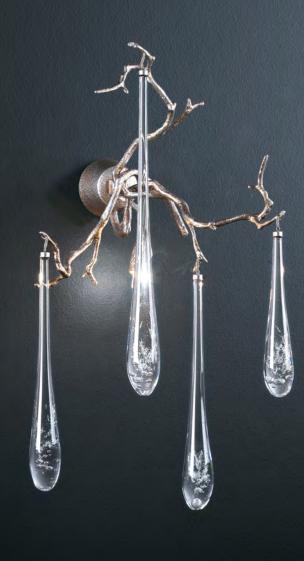

## AQUA SMALL SCONCE

**CODE** AP1418-2

**DIMENSIONS** 14" w x 10" d x 20" h

WEIGHT 4lbs