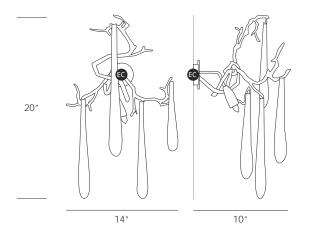

## AQUA SMALL SCONCE

**CODE** AP1418-2

**DIMENSIONS** 14" w x 10" d x 20" h

WEIGHT 4lbs