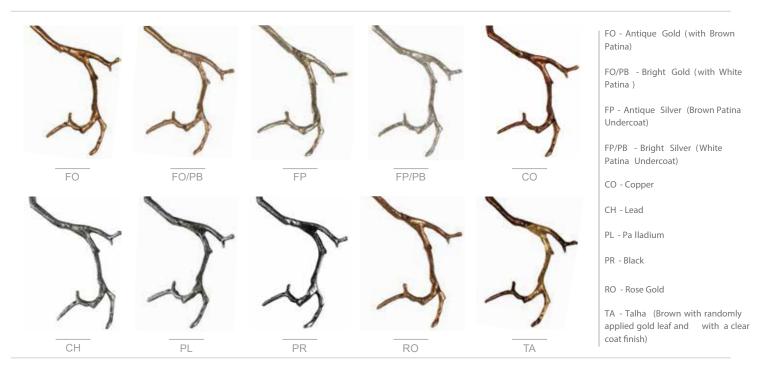

## AQUA COLLECTION

**Metal Finishes** 

All the glass models are design by Serip, they are unique and exclusively handmade produced for them. For this reason, there is the possibility of variation in measures, weight colour and shape represented in this schematics, establishing a unique and prestigious feature of the glass handwork art.