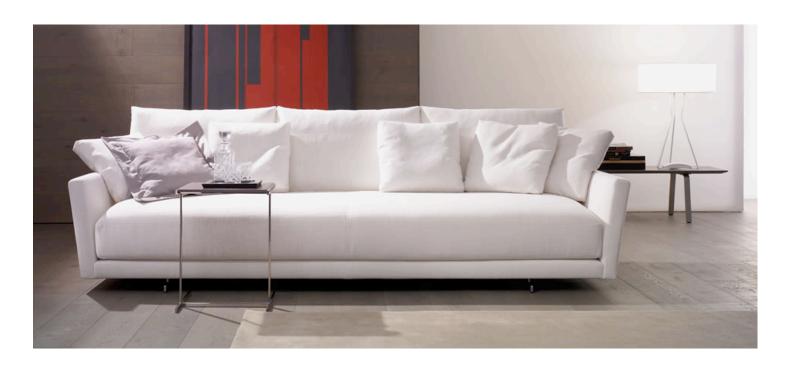

## ANGELO SOFA

## Standard Sofa Sizes

| Code  | Dimensions            | COM      | COL       |
|-------|-----------------------|----------|-----------|
| 477/1 | 78"w x 42"d x 35"h    | 21.5 yds | 344 sq/ft |
| 477/2 | 86'w x 42"d x 35"h    | 21.5 yds | 344 sq/ft |
| 477/3 | 94"w x 42"d x 35"h    | 24 yds   | 384 sq/ft |
| 477/4 | 109.5"w x 42"d x 35"h | 25.5 yds | 408 sq/ft |
|       | ** seat height: 16"   |          |           |

## ADDITIONAL PRODUCT INFORMATION:

Pillows available with or without flanges.
Slipcovered frame and cushions, except when using leather or similar.
Metal legs come in polished chrome or matte nickel.

Designed and crafted by Casa Desus in Spain.