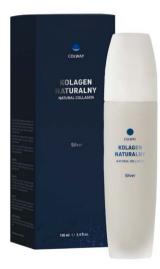

# NATURAL COLLAGEN

Size: 100 ml

Recommended for looking after your whole body (every day or as a temporary treatment) to improve firmness and eliminate loose skin. Recommended for massages and for soothing the skin after shaving or tanning (also after using a tanning bed).

Regenerates skin after burns, abrasions, cuts, frostbites, bruises and haemorrhages. Collagen should be applied on the skin directly after injury.

Collagen not only rejuvenates skin, but also has positive effects on dilated capillaries, cellulite, stretch marks and "heavy", swollen legs. Scars and keloids become flat, less visible and more flexible.

Body care: collagen should be applied on damp skip with downward motions in the direction of the heart.