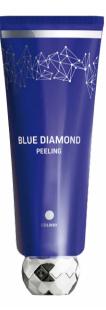

## BLUE DIAMOND PEELING

Size: 75 ml

## Active diamond microdermabrasion at home at the price of an anti-ageing cream.

The Diamond Peel is a unique product which combines the properties and effects of mechanical and enzyme peel with high-quality anti-ageing cream. This innovative solution was created with the use of Polish biotechnologies, such as proprietary transdermal collagen production methods (**Prof. Frydrychowski**), and a lysozyme formula which protects the skin more effective than antibiotics (**Dr Czarnecki**), combined with around a dozen active substances working in synergy.

The benefit of combining mechanical and enzyme peel is more effective cleansing with less interference with the dermis. The dust produced while polishing diamonds, which can only be achieved by rubbing one diamond against another, is the hardest known mineral in the world. It can only be found in very expensive, exclusive peels by the best global brands. The price of the ingredient – which is actually a waste product from jewellery production process – is due to its precise effects achieved thanks to its molecular size, which allows us to use the finest abrasive known in cosmetology in the **Diamond Peeling.** 

#### Effects:

- exfoliates dead cells
- cleanses the epidermis removing contamination
- regenerates the ceramide-lipid-hydro layer
- activates fibroblasts to produce biological collagen
- · protects against bacteria, external conditions and
- free radicals
- antioxidative properties
- helps create an even skin tone
- minimises skin defects

- moisturises
- oxygenates, stimulates microcirculation
- prevents blackheads

Such a wide range of effects could not be previously achieved by products mainly intended to cleanse the skin and prepare it for the application of active cosmetic substances. COLWAY Diamond Peel achieves such results thanks to its composition, which is a global innovation: combination of collagen peptides, monomer precursors and hyaluron, with rich plant extracts. In addition, to help the ingredients reach the dermis, the product contains strong penetration promotors, enzymes, which cut through the bonds between dead cells and diamond dust, which cuts through everything.