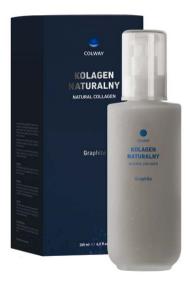

# NATURAL COLLAGEN GRAPHITE COLLAGEN

Size: 100 ml

Intended for looking after less sensitive or visible body parts. Used for nourishing hair and nails, very popular at hair and beauty studios. Can also be used as treatment for joints and hard skin on the feet and elbows.

#### Hair care:

Can be used as a mask – the gel should be massaged into the scalp and left on clean hair for 20 minutes, then it can be rinsed off or left on the hair. It can also be used as hair rinse by adding collagen to lukewarm water. The product is effective in case of seborrheic dermatitis.

#### Hand care:

The treatment can even be repeated every day. Apply collagen on the nails as often as you wish. Perfectly regenerates damaged or dry cuticles!

#### Foot care:

Makes skin softer, strengthens nails, heals broken skin on the heels.