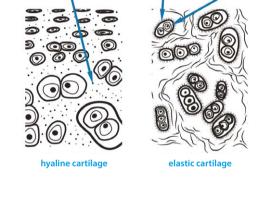

**Connective tissue** – is made of cells which produce intercellular substance in larger or smaller quantities depending on their function. It is very varied and serves different functions. Its tasks include: connecting various types of tissue, supporting organs and protecting sensitive parts of the body.

lacuna

intercellular substance

(chondrine)

fibrocartilage

Connective tissue includes: connective tissue proper (loose and dense), fatty tissue, cartilage (hyaline, fibrocartilageand elastic), bone tissue, blood and reticular tissue.

cartilage cells

(chondrocvtes)

2

It is made of, among others: proteins, elastin (which gives the tissue elasticity and flexibility), collagen (which strengthens it) in the form of collagen fibres and complex sugars.