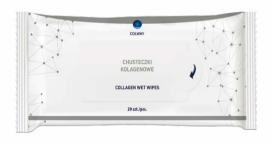

# NEW ARRIVAL COLLAGEN WET WIPES

#### Size: 20 pcs

The latest product in the COWAY Classic Line. These wet wipes, extraordinarily rich in active ingredients, perfectly cleanse and nourish the skin on your face and body. The synergic ingredients prepare the skin for the application of other cosmetic products, increasing their efficacy.

The handy packaging means you can take them anywhere. The wipes are a perfect solution wherever you cannot use COLWAY cleansing products and running water but you still want to quickly and effectively refresh and cleanse your skin or wash off make-up residue.