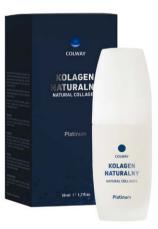

# NATURAL COLLAGEN PLATINUM COLLAGEN

#### Size: 50 ml

Platinum Collagen makes the skin firmer, more flexible, brighter and smooths out wrinkles. It is excellent for looking after skin with allergies, psoriasis, acne or rosacea. It can also be used to soothe the skin after shaving.

In order to eliminate tension in the skin after collagen application, an appropriate cream or balm should be used – it is recommended to use products from COLWAY lines, synergic to Natural Collagen.

If minimal amount of unabsorbed collagen remains on the skin, this means that too much product was applied or that it is sufficient to use the gel once a day, preferably as part of your evening skincare routine. When it comes to facial skincare, we recommend applying more than a single dose of collagen on the eyelids and under the eyes.