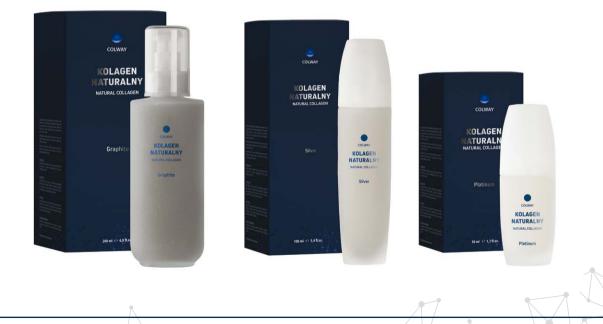

#### Natural Collagen – Platinum, Silver, Graphite

the brand was first introduced on the EU market by
COLWAY. (CPNP reference no. 1006689,1007155,1007162).
Anybody else copying that name – is committing plagiarism.

It is available at 3 levels of pigmentation:

#### PLATINUM, SILVER, GRAPHITE

The different options only differ in terms of price, pigmentation and (to a minimal extent) density. Natural Collagen is packaged in sterile glass packaging with an applicator, in volumes of 50, 100 or 200ml.