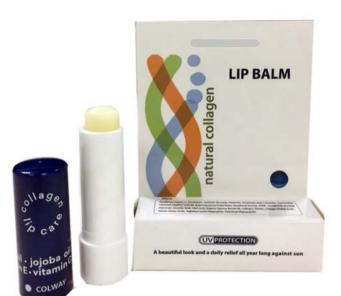

### CLASSIC COSMETIC LINE COLLAGEN LIP CARE

Size: 1 unit

Light, colorless and scentless with a rich composition. Relief for irritated and dried lips. Regenerates, intensively moisturizes and nourishes. After application lips are soft and smooth.

This lip balm is perfect for regenerating sore lips and for daily protection against the sun UV rays, cold and dry air. Creates a transparent protective barrier. Through regular use your lips will quickly become soft and well hydrated.

Collagen Lip Care protects the lips against dry air in air-conditioned rooms, wind and strong sunlight which causing their drying, irritation and chapping. It is a must for people under Roaccutane treatment and who wear braces.

Lip Balm is filled with collagen, elastin, natural argan, jojoba oil, shea butter and vitamins C & E.

Collagen Lip Balm is a rich serum for a year-round care for your lips.