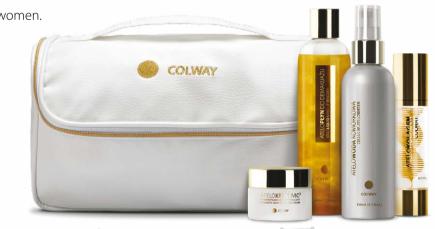

# ATELO GOLDEN LINE ATELO GOLDEN SET

#### Four revolutionary discoveries in one set!

From the ATELO Golden Line, we have chosen several products and included them in the **ATELO Golden Set.** 

The products complement each other and create a uniform skincare line dedicated to modern women.

#### The ATELO Golden Set includes:

- Ateloliquid Make-up Remover
- Cellular Atelowater
- Atelocollagen
- MC<sup>2</sup> Atelocream
- An elegant make-up bag