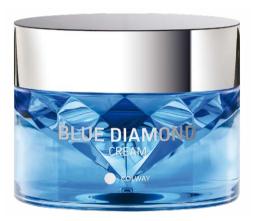

## CLASSIC COSMETIC LINE BLUE DIAMOND CREAM

Size: 50 ml

Blue diamonds – very rare, the most sought after diamonds in the world... Just like the **Blue Diamond Cream** – the latest discovery in skin revitalisation, which will delight even the most demanding customers.

With age, especially when we turn 40, our skin produces less and less ceramides, as a result of which it starts losing water, the epidermis becomes thinner and less flexible and the keratosis process is disrupted. Consequently, the skin ages faster. The answer is the **Blue Diamond Cream,** which helps completely regenerate the epidermis, supports lamellar regeneration and protects against water loss. With the use of penetration promotors, new-generation liposomes found in the cream transport microparticles of the latest ceramides developed in cosmetology and coenzyme Q10 to skin cells.

Thanks to liposomes produced using nano-technology, biologically active collagen and a whole range of other active ingredients, the **Blue Diamond Cream** can not only help nourish the epidermis, but also activate cells to reproduce and normalise sebum secretion as well as help build lamellar structures.

Thanks to its innovative formula, we can achieve spectacular effects also with highly dehydrated skin, dry skin or even cracked skin.

#### Effects:

- moisturising and cleansing
- protection against water loss and harmful external factors
- regenerating
- normalising skin processes skin homoeostasis
- regulating sebum secretion
- strengthening the protective skin barrier
- firming and strengthening the skin collagen structure
- softening and smoothing
- activating cells to reproduce
- anti-wrinkle effects

#### **Benefits:**

- the use of liposomes and penetration promotors helps the ingredients penetrate the skin and repair it by rebuilding its natural protective barrier, i.e. the hydro-lipid layer. This increases the absorption of active substances.
- the product contains our natural collagen gel, which is the strongest and simplest anti-ageing cosmetic in the world
- new-generation ceramides help rebuild the lipid barrier, keep water in the skin and keep the skin hydrated

#### Main ingredients:

- liposomal ceramides, liposomal coenzyme Q10, liposome with three substances:
- L-hydroxyproline rutin bioflavonoid MAP
   stable form of vitamin C,
- penetration promotor: glycosaminoglycans, collagen, kinetin, vitamin E, shea butter, mango butter, jojoba oil, macadamia oil, avocado oil, borage oil, olive oil, algae