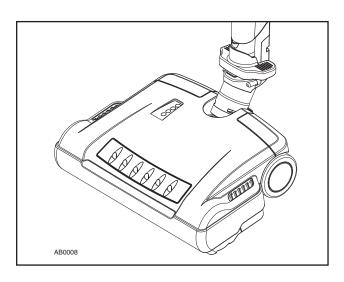

#### **SPECIFICATIONS**

An electric powered cleaning brush featuring full edge-to-edge cleaning with a built-in deluxe brush roll.

#### **RUG TOOL:**

- 13" wide cleaning path
- · Motorized brush roll with staggered nylon bristles
- · Rubber wheels glide smoothly over any type of floor
- Low profile design eases cleaning under and around obstacles
- Motor equipped with self-cooling fan to prevent thermo failure
- Wand release pedale to quickly disconnect wand and switch to other tools
- Power brush neck release pedale unlocks wand from upright position
- Four-position carpet pile height adjustment with LED indicators

- · Electronic circuit breaker
- · Rubber bumper protects baseboards and furniture
- · Built-in LED lighting facilitates cleaning non-lit areas

#### ALUMINUM TELESCOPIC WAND:

- · Lock security provided by a button-lock mechanism
- Wand grip to extend or shorten wand for a comfortable work position
- ETL listed
- · One year limited warranty