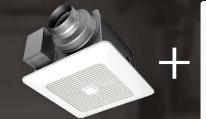

Empower your home to protect you from mold and mildew

Whisper Green Select Fan\*

20/40/60 Timer Control Switch

Temp/Humi/ **Motion Sensor**  Set your fan to turn on automatically when Swidget detects the humidity levels are too high in your bathroom.