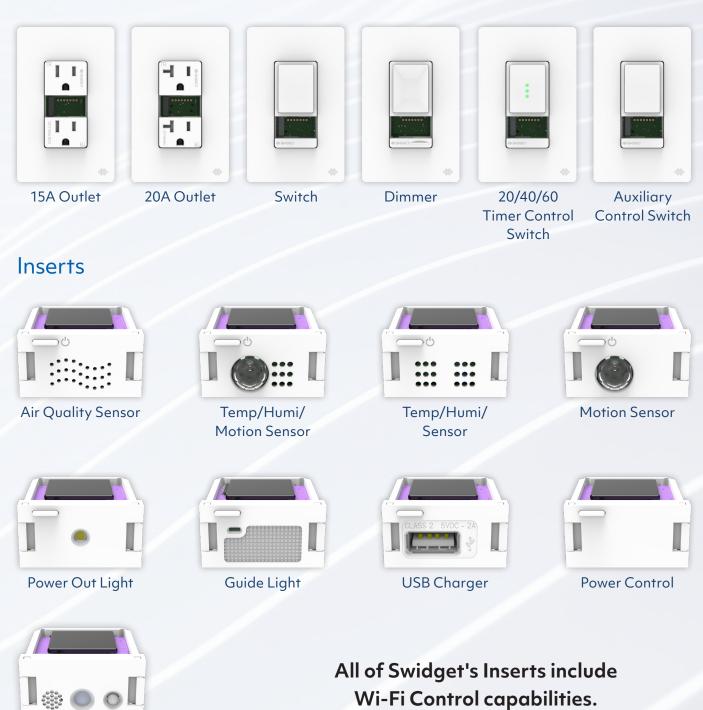

#### SWDGET

Swidget Smart Controls can be added to a wide range of Panasonic ventilation and air conditioning solutions to ensure you are breathing the highest quality air. Swidget has a variety of sensors that monitor motion, temperature, humidity and air quality.

#### SWIDGET PRODUCTS

#### Wiring Devices

Video Camera (In development)

\*Swidget smart controls are compatible with Panasonic's full line of ventilation fans and ERVs.