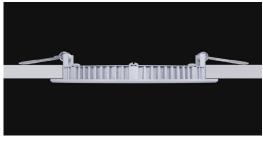

### **FEATURES**

- A slender, low-profile downlight
- Color temperature selectable switch on the driver (27 K, 30 K, 35 K, 40 K, and 50 K)
- 110° beam spread
- LED driver with 100-135V AC input
- "Quick connect" push-in terminals for fast and easy wiring
- Suitable for wet locations