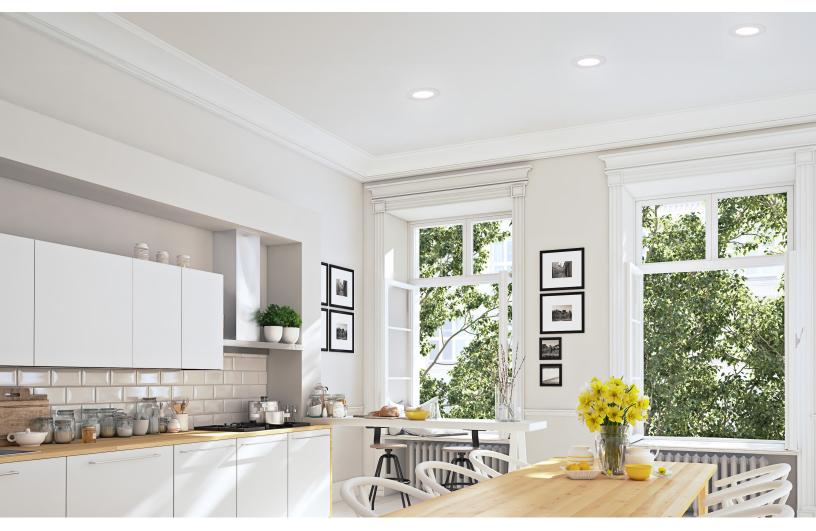

## **BACK TO THE BASICS**

SlimLED Original, an entry-level fixture designed to meet both plenum and budget constraints. Small but mighty, the SlimLED original fixture boasts reliable spring loaded clips, a color selectable switch, wet location rating, and energy star. This ultra-thin fixture is packed with prime features making it optimal for hallways, closets, basements and more.

### **FEATURES**

- A slender, low-profile downlight
- Color temperature selectable switch on the driver (27 K, 30 K, 35 K, 40 K, and 50 K)
- 110° beam spread
- LED driver with 100-135V AC input
- "Quick connect" push-in terminals for fast and easy wiring
- Suitable for wet locations