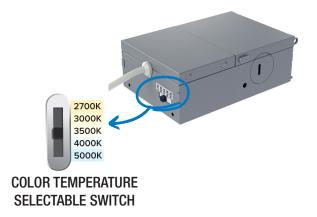

### **FEATURES**

- A slender, low-profile downlight
- Color temperature selectable switch on the driver (27 K, 30 K, 35 K, 40 K, and 50 K)
- 110° beam spread
- LED driver with 100-135V AC input
- "Quick connect" push-in terminals for fast and easy wiring
- Suitable for wet locations

### **COLOR TEMPERATURE**

Selectable 27, 30, 35, 40, 50 K