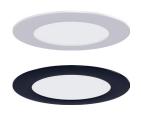

# $SLIMLED^{\text{m}}$ original



## **BACK TO THE BASICS**

SlimLED Original, an entry-level fixture designed to meet both plenum and budget constraints. Small but mighty, the SlimLED original fixture boasts reliable spring loaded clips, a color selectable switch, wet location rating, and energy star. This ultra-thin fixture is packed with prime features making it optimal for hallways, closets, basements and more.

















### **FEATURES**

- A slender, low-profile downlight
- Color temperature selectable switch on the driver (27 K, 30 K, 35 K, 40 K, and 50 K)
- 110° beam spread
- LED driver with 100-135V AC input
- "Quick connect" push-in terminals for fast and easy wiring
- Suitable for wet locations

### SlimLED Original



### **DELIVERED**

3": Up to 505 lm (7W)

4": Up to 680 lm (9W)

4" High Output: Up to 940 Im (12W)

5": Up to 1115 lm (15W)

6": Up to 1255 lm (16W)

### TRIM FINISH











TRIM

3"



### **COLOR TEMPERATURE**



Selectable 27, 30, 35, 40, 50 K

### Accessories



### SLM4-XLRING-BK(BK/WH)1

EXTRA LARGE TRIM RING FOR SLM4-CCT, METAL.



### P-NCMK-1

HANGER BAR KIT. INCLUDES HANGER BARS, BRACKETS AND SCREWS.



VAPOUR BARRIER EXTENDER. FOR USE IN NEW CONSTRUCTION APPLICATIONS.



### SLM4P-XLRING-BK(BK/WH)1

EXTRA LARGE TRIM RING FOR SLM4H-CCT, METAL.



VAPOUR BARRIER EXTENDER. FOR USE IN NEW CONSTRUCTION APPLICATIONS.





### LC-CRTL-3WAY-1

ONCLOUD SMART Wi-Fi 3-WAY SWITCH. SUITABLE FOR 3-WAY OR 4-WAY SWITCH APPLICATIONS



### P-3020 / P-4020 / P-5020 / P-6020

3-6" ROUND PRE-