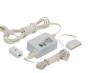

#### **FEATURES & BENEFITS:**

- Liteline SlimLED Technology
- Hardwire or plug-in
- Warm White 3000 K
- Up to 120 lumens per puck
- 12V
- Linkable up to 10 pucks
- Available in 3-light kit or single light only
- 3-light kit includes 3 pucks, plug-in driver with 6ft cord and a rotary switch
- Discrete screws with hidden heads are used to secure the fixture to its desired application

HAND WAVE SENSOR (UC-HWS-12V) Hand wave sensor, allows for ON/OFF and dimming functionality. For use with dimmable 12V LED fixtures and drivers.