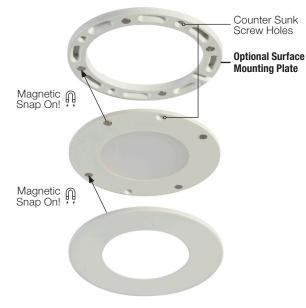

### **SLIMLED PUCK**

The SlimLED Puck is an ultra-thin, easy to install, accent fixture that is constructed with a surface mounting bracket and a magnetic body and trim. The diffused frosted lens provides for even light distribution, while maintaining low heat release. The trim is magnetically fixed on to the body and is interchangeable with optional colors. The magnetic mounting plate allows for the SlimLED Puck to be surface mounted, while its removal allows for an even thinner profile and usage in recessed mounting applications.

#### **SMALL BUT POWERFUL**

Get the power of our SlimLED technology with our thinest puck light yet! So thin there's no need to cut holes.