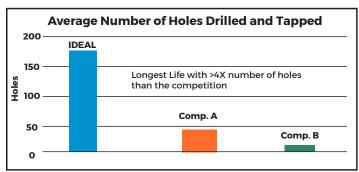

# **Longest Lasting Drill Tap**

Based on testing 1/4-20 drill tap in 10 AWG Mild Steel