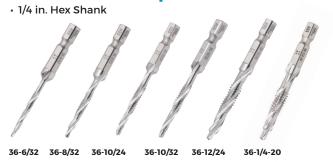

## **Individual Drill Taps**

### Kit

- 8-piece kit includes sizes: 6-32, 8-32, 10-24, 10-32, 12-24 and 1/4-20 bit with an extra 1/4-20 and 8-32
- Rugged, durable molded plastic case

| Description   | Part No. |
|---------------|----------|
| Drill Tap Kit | 36-600   |