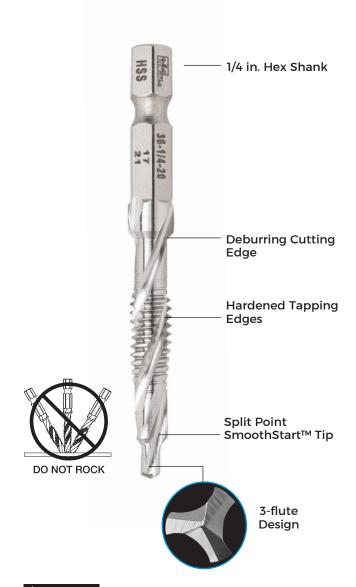

Constructed out of High Speed Steel (HSS) providing strength and durability, the bit has balanced hardened tapping edges with ¼" hex shank that makes it compatible not only with cordless drills but also impact drivers.

Similar to the IDEAL® TKO™ Carbide Tipped Hole Cutters we have incorporated the SmoothStart™ tip which minimizes thread damage and extends the life of the bits.

While traditional drill taps have single or double flute design, IDEAL® Drill taps come with 3-flute design providing faster chip removal and minimizes binding while drilling. The deburring cutting edge provides a clean hole and prevents over drilling.