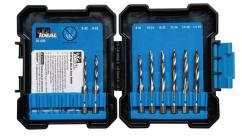

### Kit

- 8-piece kit includes sizes: 6-32, 8-32, 10-24, 10-32, 12-24 and 1/4-20 bit with an extra 1/4-20 and 8-32
- Rugged, durable molded plastic case

| Description   | Part No. |
|---------------|----------|
| Drill Tap Kit | 36-600   |