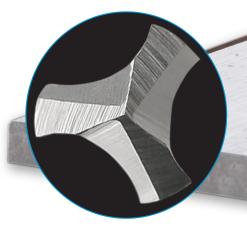

Similar to the IDEAL® TKO™ Carbide Tipped Hole Cutters we have incorporated the SmoothStart™ tip which minimizes thread damage and extends the life of the bits.

While traditional drill taps have single or double flute design, IDEAL® Drill taps come with 3-flute design providing faster chip removal and minimizes binding while drilling. The deburring cutting edge provides a clean hole and prevents over drilling.