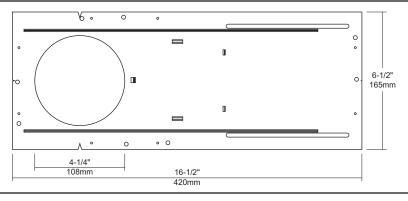

#### General

Constructed of galvanized steel, this 4¼" round opening pre-mounting plate is used to mount 4" SLIMLED and LUNA fixtures

## Mounting

The plate includes mounting holes and tracks to satisfy any type of installation. Alignment notches on plate to help aligning multiple plates.

### P-4020

41/4" Round pre-mounting plate for SLIMLED and LUNA fixtures.