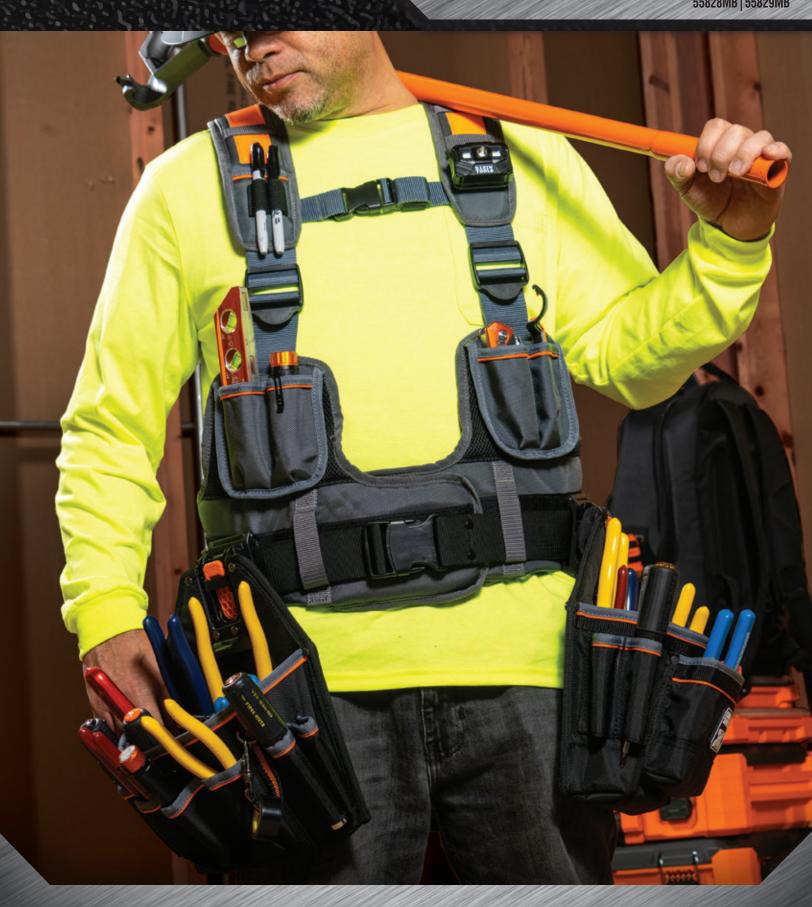

## **TOOL VEST AND POUCHES**

QUICK TOOL ACCESS TO GET THE JOB DONE

55828MB | 55829MB

ADJUSTABLE FOR INDIVIDUALS FROM 5'3" TO 6'3"

## **TOOL VEST AND POUCHES**

Klein Tools' Tool Vest/Tool Pouch Combo front pockets provide quick access to frequently used tools and is a versatile tool carrying system. The 2" web belt can be used for MODBox Tool Pouches and slotted or tunnel loop pouches. Customize the fit with the adjustable padded waist and shoulder straps to evenly distribute the weight of tools, parts, and gear for all-day wearing comfort.

Straps for phones, pens, and markers

Pockets in front

for easy access to frequently used tools

2" (51 mm) web belt foruse with any MODBox,™ slotted, or tunnel loop tool pouch

**18 Pocket tool pouch** comes with 55829MB Tool Vest Combo

- **Brackets** for Klein Tools headlamp or safety lamp

Adjustment strap

Breathable mesh interior padding

- 9 Pocket tool pouch comes with 55829MB Tool Vest Combo

SCAN TO SEE
ALL MODbox™
PRODUCTS &
BUILD YOUR
OWN SYSTEM

| Cat. No. | UPC 0-92644+ | Description             | Includes                          |
|----------|--------------|-------------------------|-----------------------------------|
| 55828MB  | 55828-3      | MODbox™ Tool Vest       | (1) Tool Vest                     |
|          |              |                         | (1) Tool Vest                     |
| 55829MB  | 55829-0      | MODbox™ Tool Vest Combo | (1) 18 Pocket Tool Pouch          |
|          |              |                         | (1) 9 Pocket Tool and Parts Pouch |