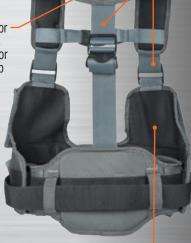

- **Brackets** for Klein Tools headlamp or safety lamp

Adjustment strap

Breathable mesh interior padding

- 9 Pocket tool pouch comes with 55829MB Tool Vest Combo

SCAN TO SEE
ALL MODbox™
PRODUCTS &
BUILD YOUR
OWN SYSTEM