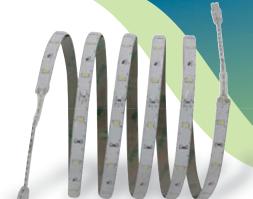

## FLEXIBLE LED TAPE LIGHT KIT

### **ALL-IN-ONE PACKAGE**

- (1) LED tape
- (1) Power feed
- (1) 6W plug-in driver with 6' cord and rotary switch Mounting hardware

WARM WHITE 3500K

VOLTAGE **12V** 

205

**LUMINOUS FLUX** 

LUMENS PER METER AVAILABLE 1m 2m 4m

2m

Suitable for indoor use.

WATTAGE 2.3W

LED LIFE 30,000 HOURS

AMBIENT OPERATING TEMPERATURE -20°C - 40°C  $(-4^{\circ}F - 104^{\circ}F)$ 

LINEAR **BEAM SPREAD** 140°

24 Sens

Push-in connector Joins 1m sections