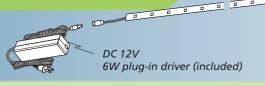

### **ALL-IN-ONE PACKAGE**

- (1) LED tape
- (1) Power feed
- (1) 6W plug-in driver with 6' cord and rotary switch Mounting hardware

WARM WHITE 3500K

VOLTAGE **12V** 

205

**LUMINOUS FLUX** 

LUMENS PER METER AVAILABLE 1m 2m 4m