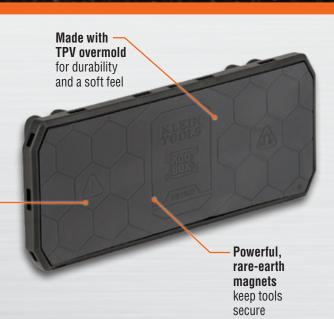

## **MAGNETIC STRIP RAIL ATTACHMENT**

Klein Tools MODbox<sup>™</sup> Magnetic Strip Rail Attachment is made with powerful Rare-Earth magnets. Secure frequently used hand tools or bits on the large magnetic surface.

> Large 7" magnetic surface area

**KEEP COMMONLY USED TOOLS AND FASTENERS** WITHIN CLOSE REACH

**POWERFUL MAGNETS KEEP TOOLS SECURE EVEN** WHEN IN MOTION