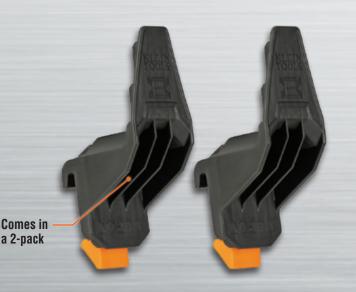

## **MULTI-HOOK RAIL ATTACHMENT**

Klein Tools MODbox<sup>™</sup> Multi-hook Rail Attachment secures items to the rails for accessibility at the jobsite. Versatile Multi-hooks come two in a pack and can be placed together for larger items, separately, or inverted on the rail.

PLACE SIDE-BY-SIDE FOR LARGER ITEMS SUCH AS FISH TAPE

PLACE SEPARATELY WITH **ONE HOOK INVERTED TO** WRAP CORDS

**SCAN TO SEE** ALL MODbox<sup>™</sup> **PRODUCTS & BUILD YOUR OWN SYSTEM** 

v.klein<u>tools.com</u>