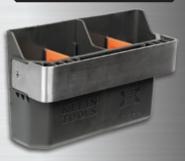

## **TOOL CARRIER RAIL ATTACHMENT**

SLIM SIDE STORAGE KEEPS TOOLS UPRIGHT

Store removable

dividers in slots

when not in use

Attachments connect with one hand to the rail system on MODbox™ components to make a custom mobile workstation.

**Fixed center** 

Steel rail

for clips or

magnetic mounts

divider

## TOOL CARRIER RAIL ATTACHMENT

Klein Tools MODbox™ Tool Carrier Rail Attachment connects to side rails to keep tools accessible on the worksite. The slim storage compartment is made with a fixed center divider and comes with removable dividers for added modularity. Steel rail is convenient for mounting magnetic tools or hanging tools with belt clips.