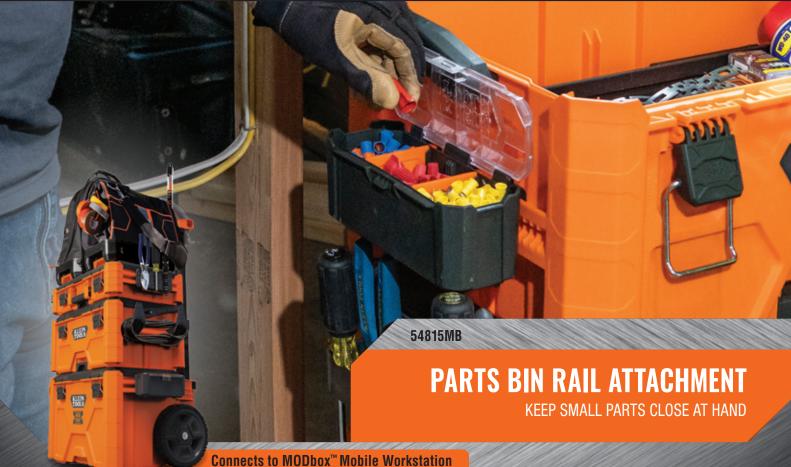

Two removable dividers; for 2, 3,

or 4 compartments

KEEP COMMONLY USED TOOLS UPRIGHT AND ACCESSIBLE

Sized for commonly used drivers

**RAIL ATTACHMENT** 

**PARTS BIN** 

Clear lid snaps shut to secure small items

SUCH AS WIRE NUTS, CONNECTORS, AND FASTENERS

Two removable dividers; for 2, 3, or 4 compartments

| Cat. No.                                                  | UPC 0-92644+ | Description                             | Overall Length | Overall Width | Overall Height      |
|-----------------------------------------------------------|--------------|-----------------------------------------|----------------|---------------|---------------------|
| 54814MB                                                   | 54814-7      | MODbox™ Tool Carrier<br>Rail Attachment | 8.1" (20.6 cm) | 3.8" (9.7 cm) | 5" (12.7 cm)        |
| 54815MB                                                   | 54815-4      | MODbox™ Parts Bin<br>Rail Attachment    | 8.25" (21 cm)  | 4" (10.2 cm)  | 3.6" (9.1 cm)       |
| ⚠ Visit www.kleintools.com for warnings and instructions. |              |                                         |                |               | Tools not included. |