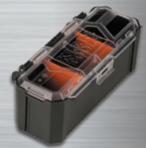

Two removable dividers; for 2, 3,

or 4 compartments

KEEP COMMONLY USED TOOLS UPRIGHT AND ACCESSIBLE

Sized for commonly used drivers

**RAIL ATTACHMENT** 

**PARTS BIN** 

Clear lid snaps shut to secure small items

SUCH AS WIRE NUTS, CONNECTORS, AND FASTENERS

Two removable dividers; for 2, 3, or 4 compartments

| Cat. No.                                                  | UPC 0-92644+ | Description                             | Overall Length | Overall Width | Overall Height      |
|-----------------------------------------------------------|--------------|-----------------------------------------|----------------|---------------|---------------------|
| 54814MB                                                   | 54814-7      | MODbox™ Tool Carrier<br>Rail Attachment | 8.1" (20.6 cm) | 3.8" (9.7 cm) | 5" (12.7 cm)        |
| 54815MB                                                   | 54815-4      | MODbox™ Parts Bin<br>Rail Attachment    | 8.25" (21 cm)  | 4" (10.2 cm)  | 3.6" (9.1 cm)       |
| ⚠ Visit www.kleintools.com for warnings and instructions. |              |                                         |                |               | Tools not included. |