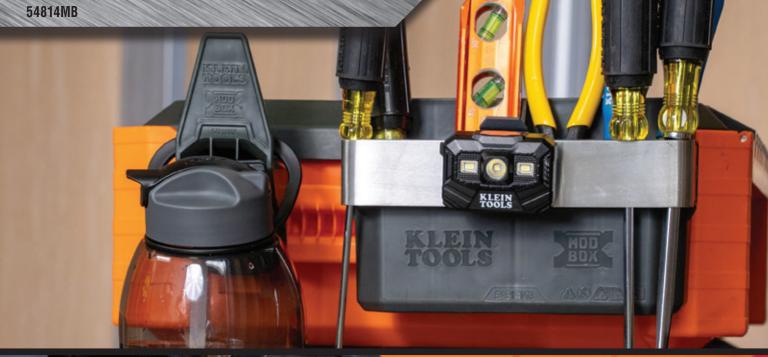

## **TOOL CARRIER RAIL ATTACHMENT**

SLIM SIDE STORAGE KEEPS TOOLS UPRIGHT

Store removable

dividers in slots

when not in use

Attachments connect with one hand to the rail system on MODbox™ components to make a custom mobile workstation.

## TOOL CARRIER RAIL ATTACHMENT

Klein Tools MODbox™ Tool Carrier Rail Attachment connects to side rails to keep tools accessible on the worksite. The slim storage compartment is made with a fixed center divider and comes with removable dividers for added modularity. Steel rail is convenient for mounting magnetic tools or hanging tools with belt clips.