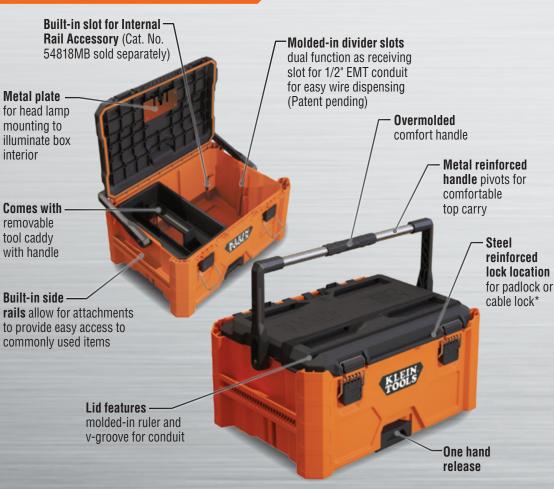

## **MEDIUM TOOLBOX**

Klein Tools MODbox<sup>TM</sup> Medium Toolbox features side rails that connect attachments for more storage options and easy access to commonly used items. Built in metal headlamp bracket holds a Klein Tools Headlamp (sold separately) for hands-free illumination. Metal reinforced handle pivots for a comfortable top carry when not connected to other MODbox<sup>TM</sup> component parts. Comes with a removable Tool Caddy. Easily connects with other MODbox<sup>TM</sup> components to make a custom mobile workstation.