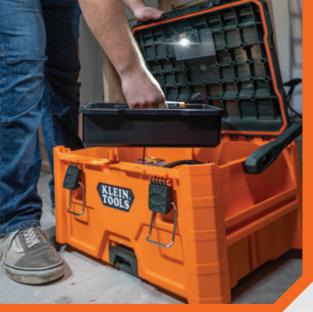

## **MEDIUM TOOLBOX**

Klein Tools MODbox<sup>TM</sup> Medium Toolbox features side rails that connect attachments for more storage options and easy access to commonly used items. Built in metal headlamp bracket holds a Klein Tools Headlamp (sold separately) for hands-free illumination. Metal reinforced handle pivots for a comfortable top carry when not connected to other MODbox<sup>TM</sup> component parts. Comes with a removable Tool Caddy. Easily connects with other MODbox<sup>TM</sup> components to make a custom mobile workstation.