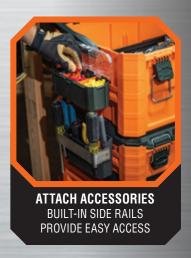

## **MEDIUM TOOLBOX**

Klein Tools MODbox<sup>TM</sup> Medium Toolbox features side rails that connect attachments for more storage options and easy access to commonly used items. Built in metal headlamp bracket holds a Klein Tools Headlamp (sold separately) for hands-free illumination. Metal reinforced handle pivots for a comfortable top carry when not connected to other MODbox<sup>TM</sup> component parts. Comes with a removable Tool Caddy. Easily connects with other MODbox<sup>TM</sup> components to make a custom mobile workstation.