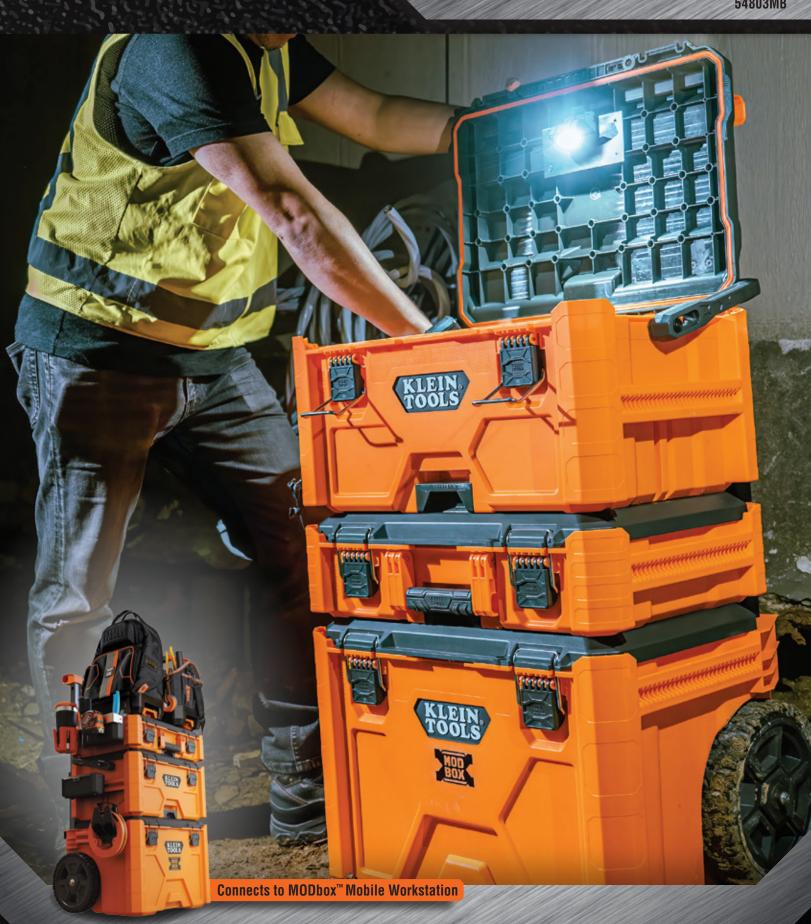

## **MEDIUM TOOLBOX**

TOUGH AND DURABLE WITH IP65 RATING AND 100 LB CAPACITY

54803MB

## **MEDIUM TOOLBOX**

Klein Tools MODbox<sup>TM</sup> Medium Toolbox features side rails that connect attachments for more storage options and easy access to commonly used items. Built in metal headlamp bracket holds a Klein Tools Headlamp (sold separately) for hands-free illumination. Metal reinforced handle pivots for a comfortable top carry when not connected to other MODbox<sup>TM</sup> component parts. Comes with a removable Tool Caddy. Easily connects with other MODbox<sup>TM</sup> components to make a custom mobile workstation.