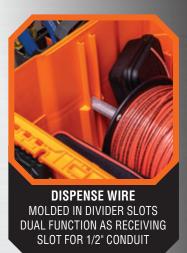

## **MEDIUM TOOLBOX**

Klein Tools MODbox<sup>TM</sup> Medium Toolbox features side rails that connect attachments for more storage options and easy access to commonly used items. Built in metal headlamp bracket holds a Klein Tools Headlamp (sold separately) for hands-free illumination. Metal reinforced handle pivots for a comfortable top carry when not connected to other MODbox<sup>TM</sup> component parts. Comes with a removable Tool Caddy. Easily connects with other MODbox<sup>TM</sup> components to make a custom mobile workstation.