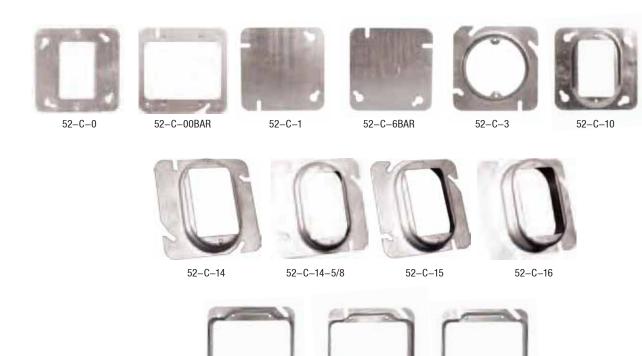

## **PRODUCT FEATURES**

- Self-tapping screws virtually eliminate stripping
- Rugged metallic construction
- 52 series boxes are designed for use with 52 series boxes.

52-C-17

| CATALOGUE NUMBER      | DESCRIPTION   | CAPACITY (CU. IN.) | OPENING     | KNOCKOUTS |
|-----------------------|---------------|--------------------|-------------|-----------|
| 4" x 4" Square Covers |               | <u> </u>           |             |           |
| 52-C-0                | flat          | -                  | one device  | -         |
| 52-C-00BAR            | flat          | -                  | two devices | -         |
| 52-C-1                | flat          | -                  | blank       | -         |
| 52-C-6BAR             | flat          | -                  | -           | 1/2" (1)  |
| 52-C-3                | raised 1/2"   | 3.7                | one device  | -         |
| 52-C-10               | raised 3/16"  | 1.2                | one device  | -         |
| 52-C-13               | raised 1/2"   | 3.5                | one device  | -         |
| 52-C-14               | raised 3/4"   | 5.1                | one device  | -         |
| 52-C-14-5/8           | raised 5/8"   | 4.3                | one device  | -         |
| 52-C-15               | raised 7/8"   | 6.1                | one device  | -         |
| 52-C-16               | raised 1-1/4" | 8.5                | one device  | -         |
| 52-C-17               | raised 1/2"   | 6.3                | two devices | -         |
| 52-C-18               | raised 3/4"   | 9.7                | two devices | -         |
| 52-C-18-5/8           | raised 5/8"   | 7.8                | two devices | -         |
| 52-C-6214             | raised 5/8"   | 7.8                | one device  | -         |