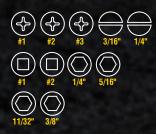

#### 12-in-1 Stubby Impact Driver Set 32308HD

- Includes 7 screwdriver bits, 4 hex sizes plus a 1/4" deep bit holding feature
- Compact driver for access in tight spaces

32308HD

# Cat. No. UPC 0-92644+ Description Dimensions 32303HD 32894-7 20-in-1 Impact Driver Set Hex 1/4", 5/16", 3/8", 7/16", 1/2", 9/16" Phillips: #0, #1, #2, #3, Slotted: 3/16", 1/4", Square #1, #2, TORX®: T10, T15, T20, T25, Combo #2 32308HD 32896-1 12-in-1 Stubby Impact Driver Set Hex: 1/4", 5/16", 11/32", 3/8", Phillips: #1, #2, #3, Slotted: 3/16", 1/4", Square #1, #2