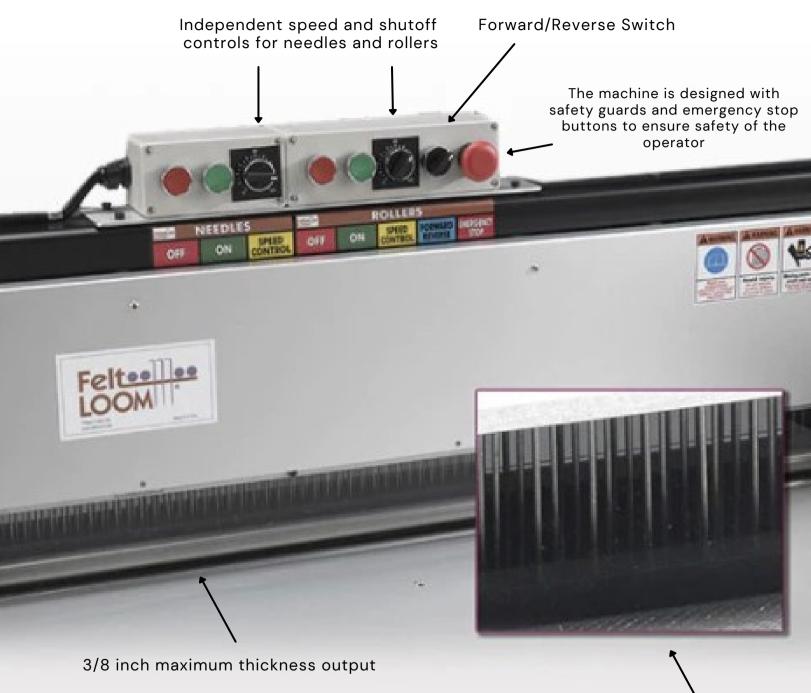

## FELTLOOM® Pro

Made in Kentucky, USA 2-Year Warranty

The **FELTLOOM**® **Pro Series** features *two* motors that power the needleboard & rollers, allowing the operator to adjust the speed of each independently.

The needleboard is lined with between 432-864 needles that move up & down, and rollers that guide the fibers/fabric through the needles with a maximum output of 3/8 inch.