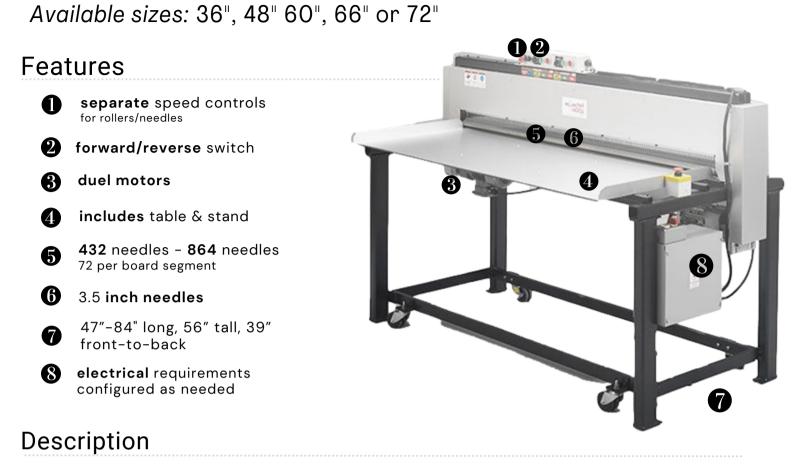

## FELTLOOM® Pro

Made in Kentucky, USA 2-Year Warranty

The **FELTLOOM**® **Pro Series** features *two* motors that power the needleboard & rollers, allowing the operator to adjust the speed of each independently.

The needleboard is lined with between 432-864 needles that move up & down, and rollers that guide the fibers/fabric through the needles with a maximum output of 3/8 inch.