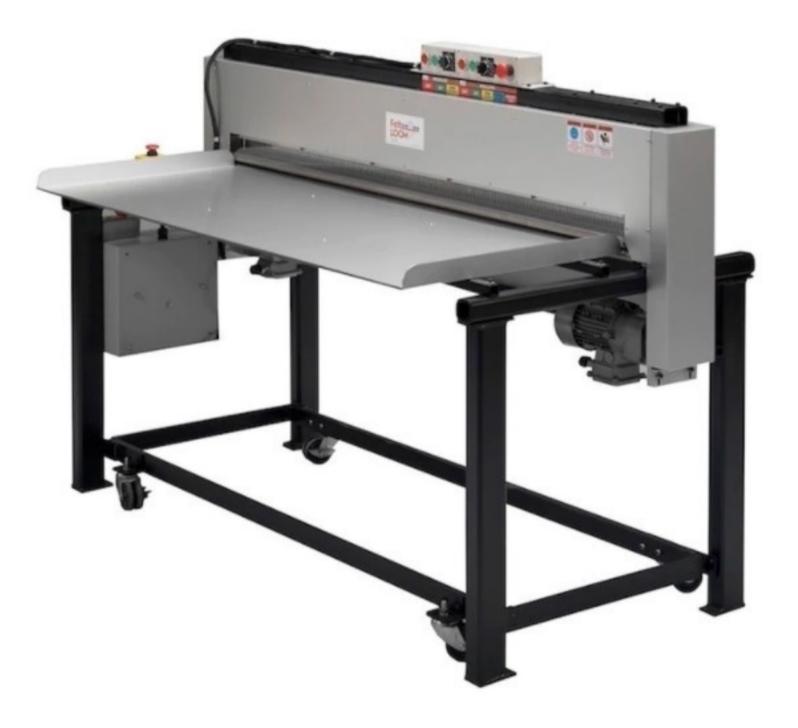

## FELTLOOM® Pro

Made in Kentucky, USA 2-Year Warranty

The **FELTLOOM**® **Pro Series** features *two* motors that power the needleboard & rollers, allowing the operator to adjust the speed of each independently.

The needleboard is lined with between 432-864 needles that move up & down, and rollers that guide the fibers/fabric through the needles with a maximum output of 3/8 inch.