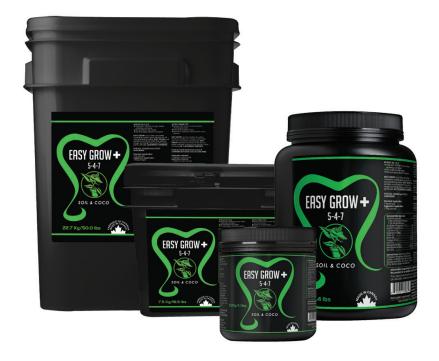

| SIZE    | HEIGH   | ГΧ | WID <sup>-</sup> | ГΗ | WEIGHT   |
|---------|---------|----|------------------|----|----------|
| 500 g   | 4.0 in  | Х  | 3.5              | in | 1.1 lbs  |
| 2 Kg    | 7.5 in  | Х  | 8.0              | in | 4.4 lbs  |
| 7.5 Kg  | 20.0 in | Х  | 21.0             | in | 16.5 lbs |
| 22.7 Kg | 15.0 in | Х  | 12.0             | in | 50.0 lbs |