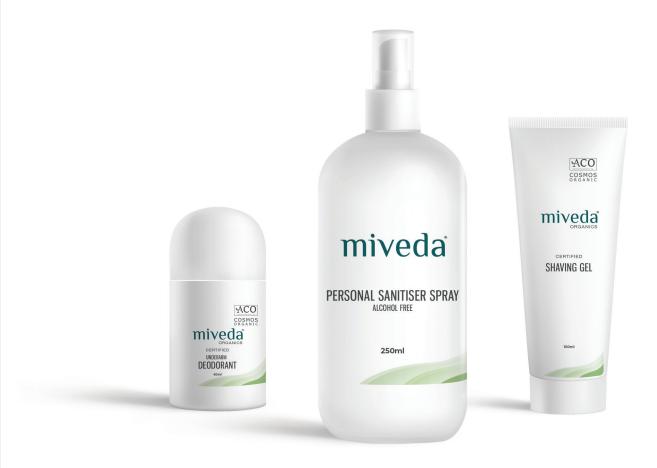

# **PERSONAL CARE**

# **FEATURES:**

The MiVeda Certified Natural and Organic PERSONAL CARE range of products was developed for the most sensitive skin. MiVeda Personal Care for the body is formulated to preserve the skin's natural chemistry and are highly suitable for continuous daily use, even on ultra-sensitive skin. These products are free from artificial flavours, fragrances, colours or sulphates which makes them safe to use every day. Importantly they are also readily biodegradable and waterway friendly.