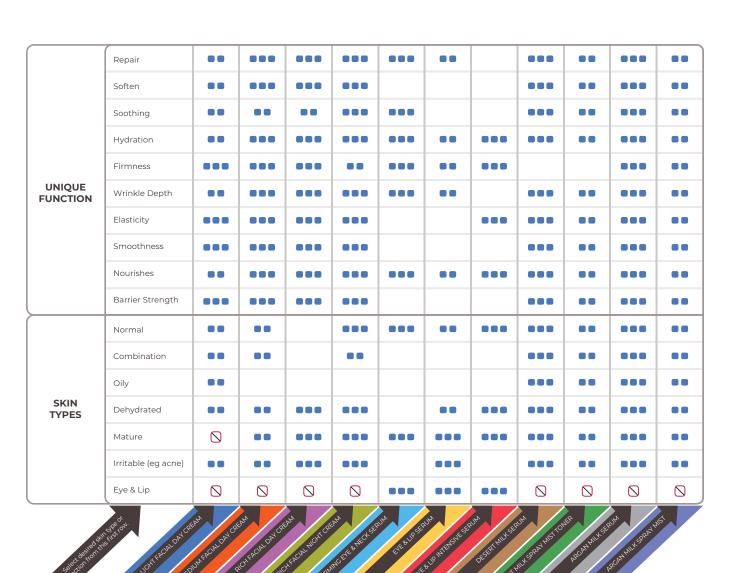

## **LEGEND:**

= Not Recommended

= Suitable

= Recommended

■ ■ ■ = Highly Recommended