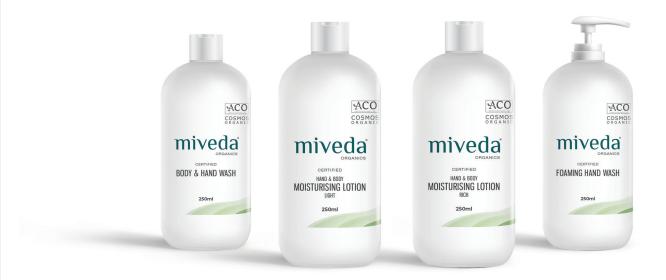

miveda

BODY & HAND WASH

### **BODY & HAND WASH (MIV401)**

Hypo-allergenic Cleanser for ultra-sensitive skin

Certified Natural and Organic *Body & Hand Wash* cleansing liquid has been formulated for the most sensitive skin. It is suited for all skin

### \*INGREDIENTS FROM ORGANIC FARMING

Natural and Organic Cosmetic certified by ACO under the COSMOS Standard (available at: https://cosmos-standard.org).

miveda

FOAMING HAND WASH

### **FOAMING HAND WASH (MIV406)**

Hypoallergenic cleanser which is safe for sensitive skin

Certified Natural and Organic Foaming Hand Wash cleansing solution has been formulated for the most sensitive skin. It is suited for all skin types and all ages. It is particularly effective for gently cleansing skin prone to redness and irritation or dry, sensitive skin types. Foaming Hand Wash gently cleanses the hands without damaging the sensitive balance of natural oils on the skin. In addition, it is neutral pH balanced

### \*INGREDIENTS FROM ORGANIC FARMING

Natural and Organic Cosmetic certified by ACO under the COSMOS Standard (available at: https://cosmos-standard.org).

### HAND & BODY LIGHT LOTION (MIV402)

Delicate, soothing hydration, protection from pollution

Certified Natural and Organic *Light Hand & Body Lotion* is a nurturing moisturiser that rebuilds the skin's moisture barrier. It helps to protect skin from environmental damage while infusing the skin with visible radiance. *Light Hand & Body Lotion* works with all skin types and uses

# HAND & BODY RICH LOTION (MIV403) Delicate, soothing hydration, protection from pollution

Certified Natural and Organic *Rich Hand & Body Lotion* is an intensive nurturing moisturiser that rebuilds any dry skin's moisture barrier. It helps to protect skin from environmental