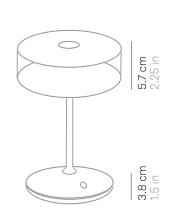

## Crystal\_Table Lamp

| Lighting specifications |                      | Electrical specifications |                                                |  |
|-------------------------|----------------------|---------------------------|------------------------------------------------|--|
| source                  | LED                  | class                     | 3                                              |  |
| type                    | SMD                  | supply voltage            | 5Vdc max.1A                                    |  |
| total power             | 2.2 W                | battery type              | 1 cell li-ion battery pack mod. 186            |  |
| power LED               | 2.2 W                |                           | 3.7v - 2200 ma/h                               |  |
| color temperature       | 2200 - 2700 - 3000 K | battery life              | approximately 11 h. (at full charge)<br>6-8 h. |  |
| lumen lamp              | 105 - 127 - 134 lm   | charging time             |                                                |  |
| lumen LED               | 207 - 235 - 248 lm   |                           |                                                |  |
| beam angle              | 43.5°                |                           |                                                |  |
| CRI                     | > 80                 |                           |                                                |  |
| dimmer                  | TOUCH DIMMER         |                           |                                                |  |
| motion sensor           | NO                   |                           |                                                |  |