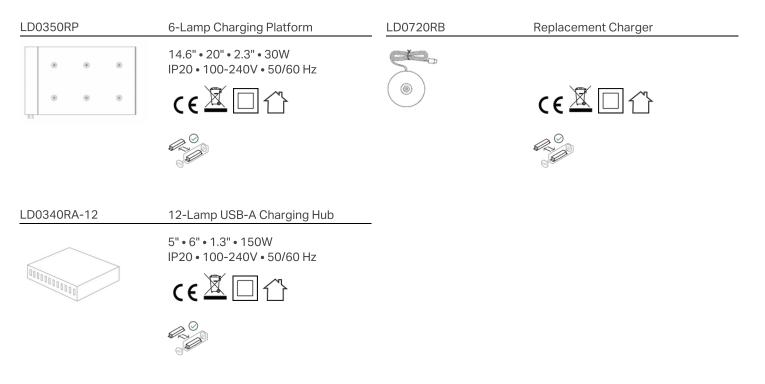

umen lamp              | 105 - 127 - 134 lm   | charging time             |                                                |  |
| lumen LED               | 207 - 235 - 248 lm   |                           |                                                |  |
| beam angle              | 43.5°                |                           |                                                |  |
| CRI                     | > 80                 |                           |                                                |  |
| dimmer                  | TOUCH DIMMER         |                           |                                                |  |
| motion sensor           | NO                   |                           |                                                |  |

## ACCESSORIES



## zafferano