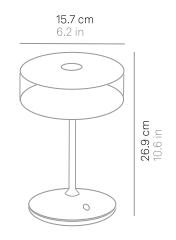

## Crystal\_Table Lamp

| Lighting specifications |                      | Electrical specifications |                                                |  |
|-------------------------|----------------------|---------------------------|------------------------------------------------|--|
| source                  | LED                  | class                     | 3                                              |  |
| type                    | SMD                  | supply voltage            | 5Vdc max.1A                                    |  |
| total power             | 2.2 W                | battery type              | 1 cell li-ion battery pack mod. 186            |  |
| power LED               | 2.2 W                |                           | 3.7v - 2200 ma/h                               |  |
| color temperature       | 2200 - 2700 - 3000 K | battery life              | approximately 11 h. (at full charge)<br>6-8 h. |  |
| lumen lamp              | 105 - 127 - 134 lm   | charging time             |                                                |  |
| lumen LED               | 207 - 235 - 248 lm   |                           |                                                |  |
| beam angle              | 43.5°                |                           |                                                |  |
| CRI                     | > 80                 |                           |                                                |  |
| dimmer                  | TOUCH DIMMER         |                           |                                                |  |
| motion sensor           | NO                   |                           |                                                |  |