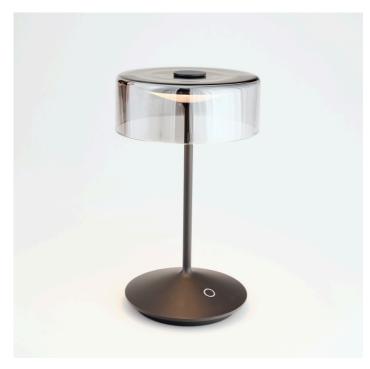

## Crystal\_Table Lamp

- Battery-powered portable LED table lamp
- Powder-coated die-cast aluminum body with glass shade
- Polycarbonate diffuser
- Suitable for indoor or outdoor use (IP54 Rating)
- ETL listing pending
- Salt spray resistant 800h
- Full range touch dimming
- 3 color temperature selection: 2200K/2700K/3000K
- Rechargeable and replaceable Lithium-ion battery pack
- Light lasts approx. 11 hours; charging time approx. 6-8 hours
- Contact charging base included