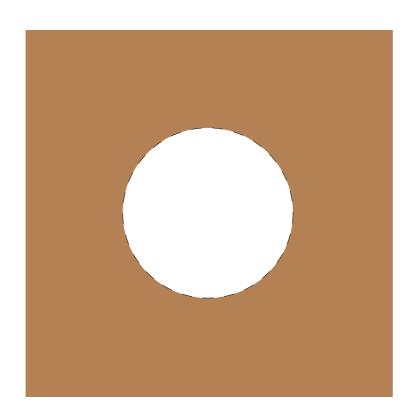

# **SM3100**

## **Medium Concrete Vegan Candle - Marble**

Box Size: 97x97mm Label Area: 45x45mm

#### **COLOURS**

Please note if no colour reference is supplied we will print full colour digital direct from the artwork file supplied.