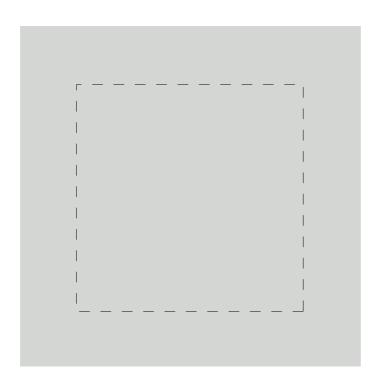

# **SM3100**

## **Medium Concrete Vegan Candle - Marble**

Product Size: 90x90mm

Engraving/Printing Area: 60x60mm

#### **COLOURS**

Please note if no colour reference is supplied we will print full colour digital direct from the artwork file supplied.