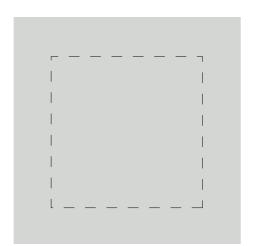

## **Small Concrete Planted Pot - Marble**

Product Size: 60x60mm

Engraving/Printing Area: 40x40mm