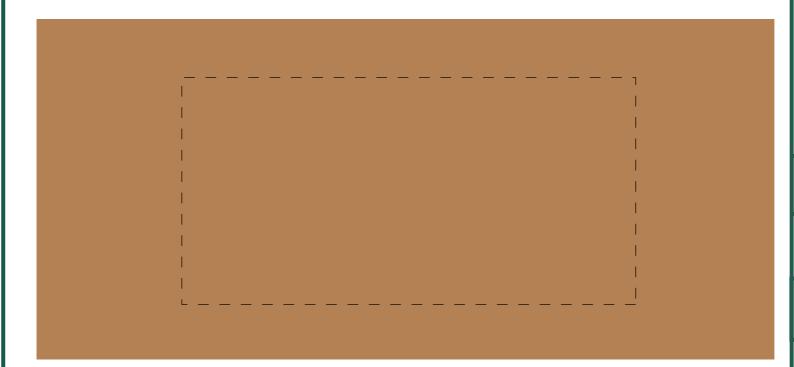

## **Small Concrete Planted Pot - Marble**

Box Size: 195x90x100mm

Print Area: 120x60mm