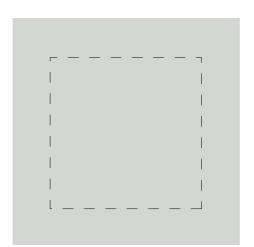

### **Small Concrete Grow Kit - Marble**

Product Size: 60x60mm

Engraving/Printing Area: 40x40mm