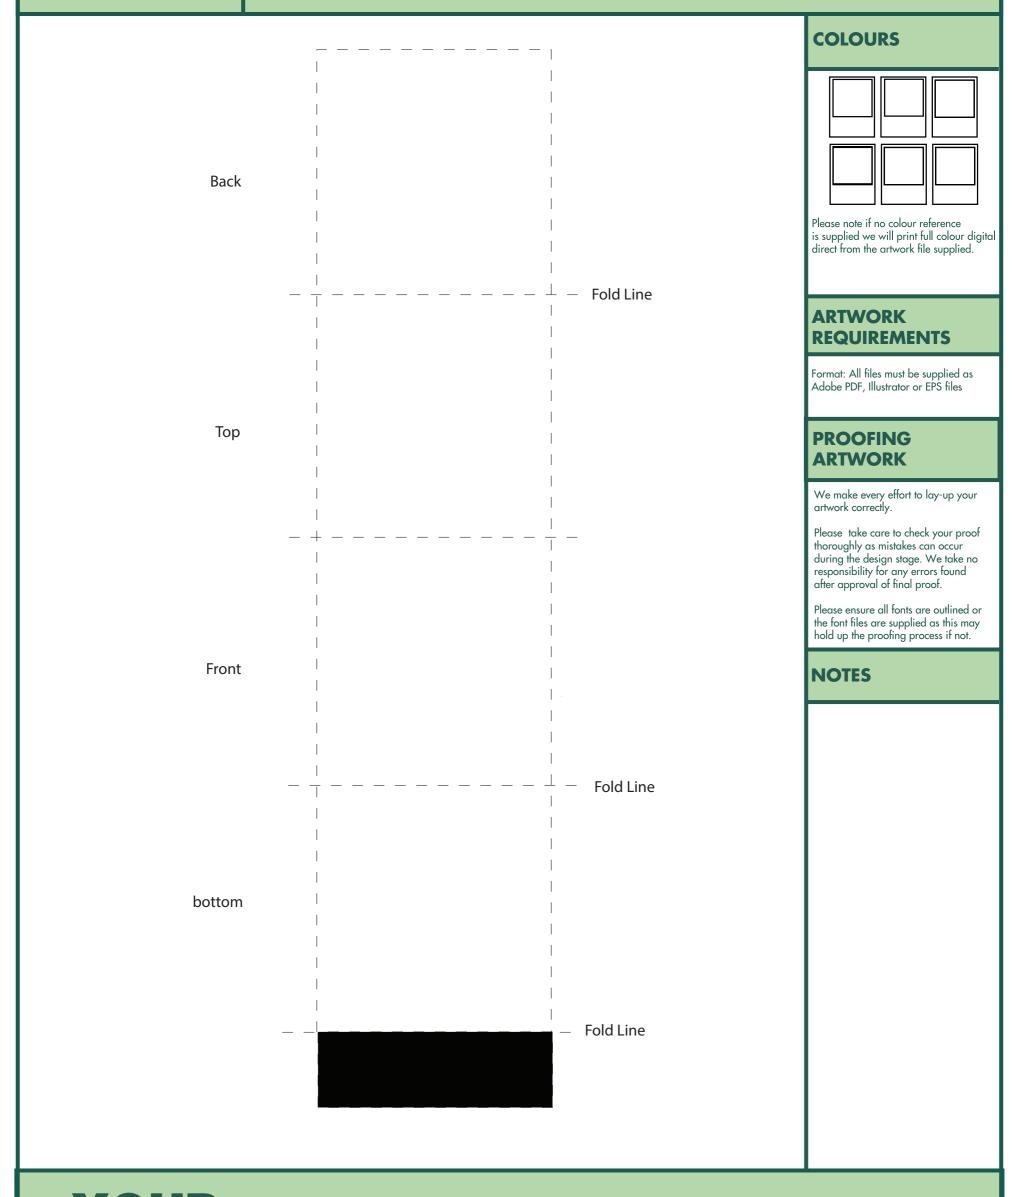

all Concrete Grow Kit - Marble**



Product Size: 60x60mm

Engraving/Printing Area: 40x40mm

#### **COLOURS**



Please note if no colour reference is supplied we will print full colour digital direct from the artwork file supplied.

# ARTWORK REQUIREMENTS

Format: All files must be supplied as Adobe PDF, Illustrator or EPS files

### PROOFING ARTWORK

We make every effort to lay-up your artwork correctly.

Please take care to check your proof thoroughly as mistakes can occur during the design stage. We take no responsibility for any errors found after approval of final proof.

Please ensure all fonts are outlined or the font files are supplied as this may hold up the proofing process if not.

#### **NOTES**

# YOUR BRAND HERE...

SM1200 -1205

## **Small Concrete Grow Kit - Belly Wrap**



YOUR BRAND HERE...

## SM1200 -1205

### **Small Concrete Grow Kit - Marble**



Box Size: 67x67mm Label Area: 45mm

### **COLOURS**



Please note if no colour reference is supplied we will print full colour digital direct from the artwork file supplied.

# ARTWORK REQUIREMENTS

Format: All files must be supplied as Adobe PDF, Illustrator or EPS files

### PROOFING ARTWORK

We make every effort to lay-up your artwork correctly.

Please take care to check your proof thoroughly as mistakes can occur during the design stage. We take no responsibility for any errors found after approval of final proof.

Please ensure all fonts are outlined or the font files are supplied as this may hold up the proofing process if not.

#### NOTES