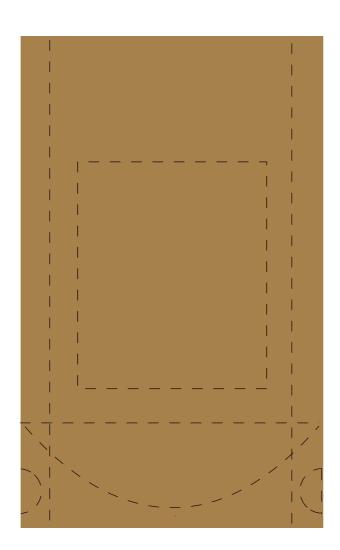

M1042 -1047

# **Bio Grow Pouch - Digital Label**



Product Size: 80x130mm

Label Size: 45mm

### **COLOURS**



Please note if no colour reference is supplied we will print full colour digital direct from the artwork file supplied.

# ARTWORK REQUIREMENTS

Format: All files must be supplied as Adobe PDF, Illustrator or EPS files

## PROOFING ARTWORK

We make every effort to lay-up your artwork correctly.

Please take care to check your proof thoroughly as mistakes can occur during the design stage. We take no responsibility for any errors found after approval of final proof.

Please ensure all fonts are outlined or the font files are supplied as this may hold up the proofing process if not.

### **NOTES**

# YOUR BRAND HERE...

# SM1042 -1047

## **Bio Grow Pouch - Pad Print 1 Colour**



Product Size: 80x130mm

Print Area: 50x60mm

### COLOURS



Please note if no colour reference is supplied we will print full colour digital direct from the artwork file supplied.

# ARTWORK REQUIREMENTS

Format: All files must be supplied as Adobe PDF, Illustrator or EPS files

## PROOFING ARTWORK

We make every effort to lay-up your artwork correctly.

Please take care to check your proof thoroughly as mistakes can occur during the design stage. We take no responsibility for any errors found after approval of final proof.

Please ensure all fonts are outlined or the font files are supplied as this may hold up the proofing process if not.

### **NOTES**



# **Bio Grow Pouch - Belly Wrap**

| Fold Back | d Line<br>  Front<br> | Fold Line | COLOURS  Please note if no colour reference is