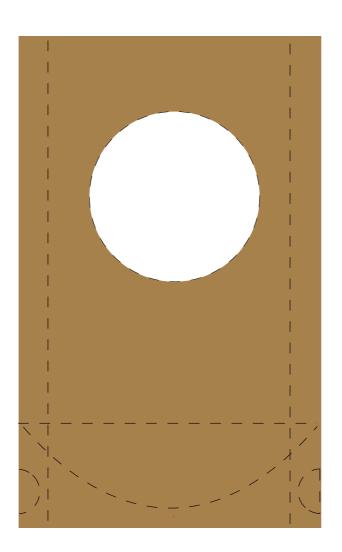

# SM1042 -1047

# **Bio Grow Pouch - Digital Label**



Product Size: 80x130mm

Label Size: 50x30mm

#### COLOURS



Please note if no colour reference is supplied we will print full colour digital direct from the artwork file supplied.

# ARTWORK REQUIREMENTS

Format: All files must be supplied as Adobe PDF, Illustrator or EPS files

### PROOFING ARTWORK

We make every effort to lay-up your artwork correctly.

Please take care to check your proof thoroughly as mistakes can occur during the design stage. We take no responsibility for any errors found after approval of final proof.

Please ensure all fonts are outlined or the font files are supplied as this may hold up the proofing process if not.

### **NOTES**

# YOUR BRAND HERE...

# SM1042 -1047

# **Bio Grow Pouch - Digital Label**



Product Size: 80x130mm

Label Size: 45mm

### **COLOURS**



Please note if no colour reference is supplied we will print full colour digital direct from the artwork file supplied.

# ARTWORK REQUIREMENTS

Format: All files must be supplied as Adobe PDF, Illustrator or EPS files

## PROOFING ARTWORK

We make every effort to lay-up your artwork correctly.

Please take care to check your proof thoroughly as mistakes can occur during the design stage. We take no responsibility for any errors found after approval of final proof.

Please ensure all fonts are outlined or the font files are supplied as this may hold up the proofing process if not.

### **NOTES**

# YOUR BRAND HERE...

# SM1042 -1047

## **Bio Grow Pouch - Pad Print 1 Colour**



Product Size: 80x130mm

Print Area: 50x60mm

###