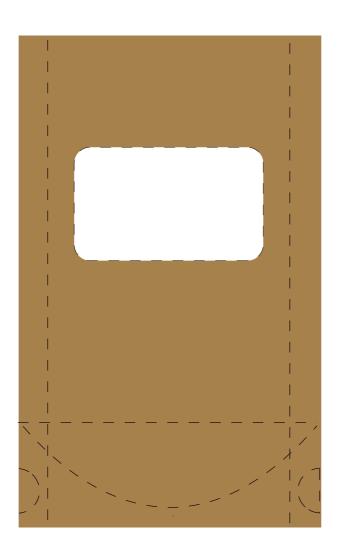

# **Bio Grow Pouch - Digital Label**

Product Size: 80x130mm

Label Size: 50x30mm