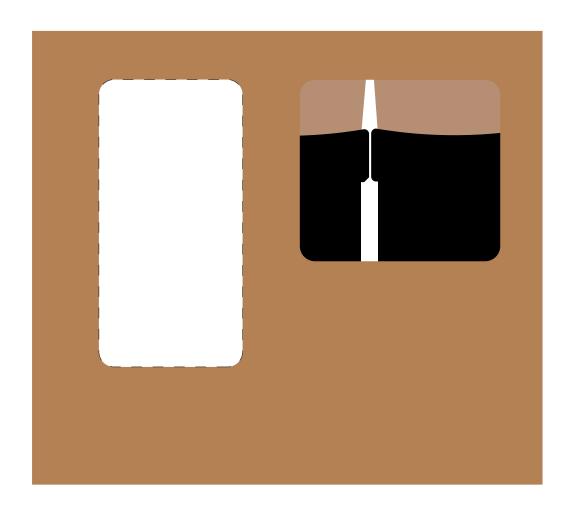

### **Desk Top Garden Box Of 3 - Black - Box**

Product Size: 150x120x45mm Direct Print Area: 76x38mm

### **Desk Top Garden Box Of 3 - Black - Box**

Product Size: 150x120x45mm

Label Area: 76x38mm