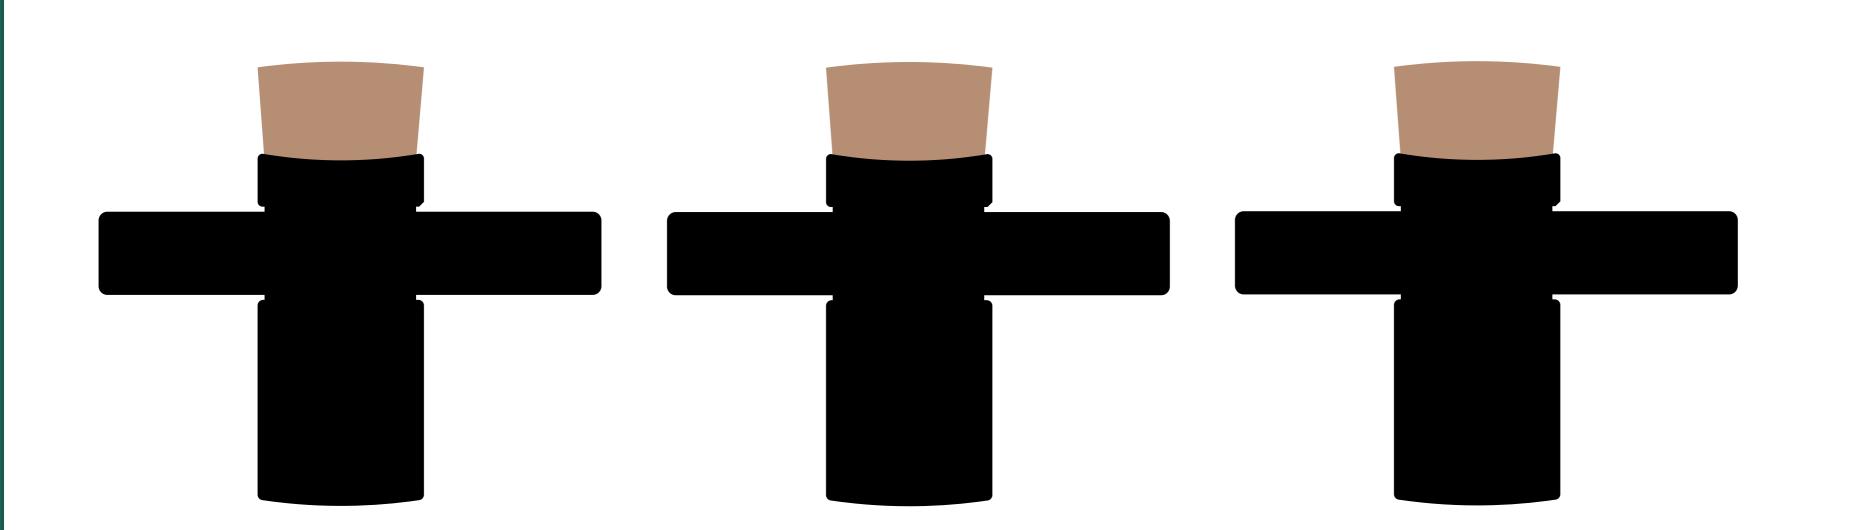

## Desk Top Garden Box Of 3 - Black - 1 Colour Rotary Print

Product Size: 45x115mm Printing Area: 22x133mm

YOUR BRAND HERE...

#### Seed Choices:

Bee Mix Ga

Herb Mix

Christmas Tree