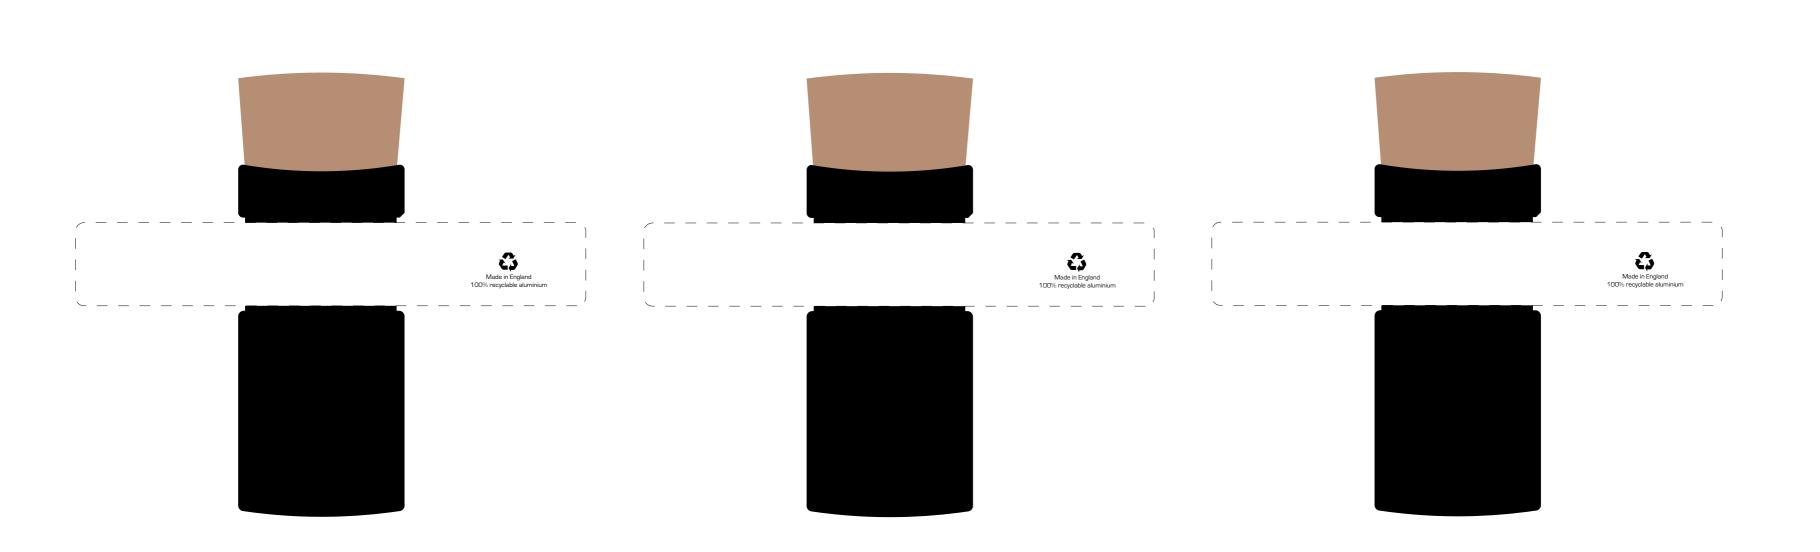

## **Desk Top Garden Box Of 3 - Black - Label**

Product Size: 45x115mm Print Area: 22x135mm

**COLOURS** 

Please note if no colour reference is supplied we will print full colour digital direct from the artwork file supplied.

#### Seed Choices:

Bee Mix Gard

Herb Mix

stmas Tree