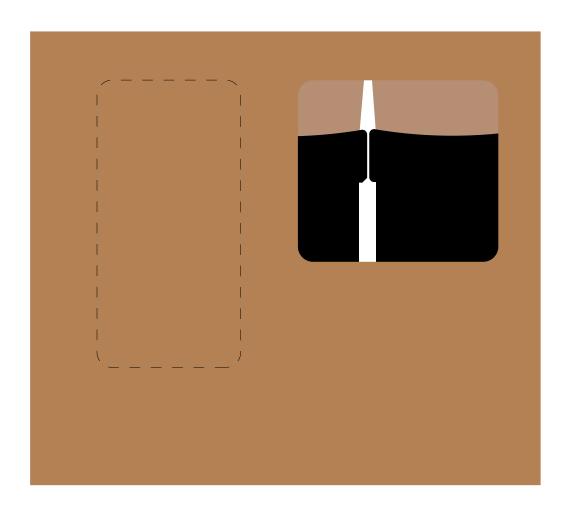

## **Desk Top Garden Box Of 3 - Black - Label**

Product Size: 45x115mm Print Area: 22x135mm

**COLOURS** 

Please note if no colour reference is supplied we will print full colour digital direct from the artwork file supplied.

## Desk Top Garden Box Of 3 - Black - 1 Colour Rotary Print

Product Size: 45x115mm Printing Area: 22x133mm

YOUR BRAND HERE...