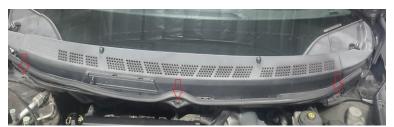

#### **TOOLS REQUIRERD**

Socket wrench, 14mm socket, 17 mm socket
Trim Removal Tool
Jack
Jack Stands

- 1. Using the Trim Removal Tool, pop the caps off the windshield wiper screw. Using a 17 mm socket loosen the screws holding the wipers to the car. Gently pull up on the wipers to remove (Picture A).
- 2. With hood open use Trim Removal Tool to remove three (3) tabs holding down the windshield plastic molding. Gently pull windshield molding trim up to remove from vehicle (Picture B).
- 3. Using the Trim Removal Tool remove one (1) tab from each side holding the edges of the windshield plastic molding. Gently pull up on the trim pieces to remove from vehicle (Picture C).
- 4. Using a 14 mm socket remove the three (3) nuts holding the strut bars on each side (Picture D)
- 5. Get the car on flat ground, jack up the front end just enough to allow you the strut screws to drop down half an inch and place the vehicle on proper jack stands.
- 6. Install strut bar. Make sure all the bolt holes line up with the bolts (Picture E).
- 7. Reinstall strut bar nuts and torque down to spec.
- 8. Remove vehicle from jack stands.
- 9. Check to make sure strut bar clears everything.
- 10. Reinstall the windshield plastic molding and all the tabs.
- 11. Reinstall windshield wipers.
- 12. RECHECK ALL YOUR WORK.