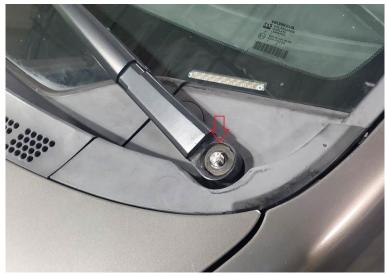

#### **TOOLS REQUIRERD**

Socket wrench, 14mm socket, 17 mm socket
Trim Removal Tool
Jack
Jack Stands

- 1. Using the Trim Removal Tool, pop the caps off the windshield wiper screw. Using a 17 mm socket loosen the screws holding the wipers to the car. Gently pull up on the wipers to remove (Picture A).
- 2. With hood open use Trim Removal Tool to remove three (3) tabs holding down the windshield plastic molding. Gently pull windshield molding trim up to remove from vehicle (Picture B).
- 3. Using the Trim Removal Tool remove one (1) tab from each side holding the edges of the windshield plastic molding. Gently pull up on the trim pieces to remove from vehicle (Picture C).
- 4. Using a 14 mm socket remove the three (3) nuts holding the strut bars on each side (Picture D)
- 5. Get the car on flat ground, jack up the front end just enough to allow you the strut screws to drop down half an inch and place the vehicle on proper jack stands.
- 6. Install strut bar. Make sure all the bolt holes line up with the bolts (Picture E).
- 7. Reinstall strut bar nuts and torque down to spec.
- 8. Remove vehicle from jack stands.
- 9. Check to make sure strut bar clears everything.
- 10. Reinstall the windshield plastic molding and all the tabs.
- 11. Reinstall windshield wipers.
- 12. RECHECK ALL YOUR WORK.