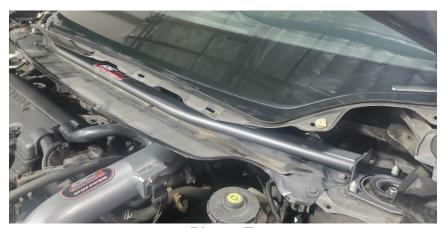

#### **TOOLS REQUIRERD**

Socket wrench, 14mm socket, 17 mm socket
Trim Removal Tool
Jack
Jack Stands

- 1. Using the Trim Removal Tool, pop the caps off the windshield wiper screw. Using a 17 mm socket loosen the screws holding the wipers to the car. Gently pull up on the wipers to remove (Picture A).
- 2. With hood open use Trim Removal Tool to remove three (3) tabs holding down the windshield plastic molding. Gently pull windshield molding trim up to remove from vehicle (Picture B).
- 3. Using the Trim Removal Tool remove one (1) tab from each side holding the edges of the windshield plastic molding. Gently pull up on the trim pieces to remove from vehicle (Picture C).
- 4. Using a 14 mm socket remove the three (3) nuts holding the strut bars on each side (Picture D)
- 5. Get the car on flat ground, jack up the front end just enough to allow you the strut screws to drop down half an inch and place the vehicle on proper jack stands.
- 6. Install strut bar. Make sure all the bolt holes line up with the bolts (Picture E).
- 7. Reinstall strut bar nuts and torque down to spec.
- 8. Remove vehicle from jack stands.
- 9. Check to make sure strut bar clears everything.
- 10. Reinstall the windshield plastic molding and all the tabs.
- 11. Reinstall windshield wipers.
- 12. RECHECK ALL YOUR WORK.