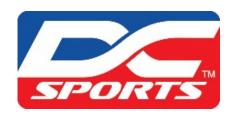

#### **TOOLS REQUIRERD**

Socket wrench, 14mm socket, 17 mm socket
Trim Removal Tool
Jack
Jack Stands

- 1. Using the Trim Removal Tool, pop the caps off the windshield wiper screw. Using a 17 mm socket loosen the screws holding the wipers to the car. Gently pull up on the wipers to remove (Picture A).
- 2. With hood open use Trim Removal Tool to remove three (3) tabs holding down the windshield plastic molding. Gently pull windshield molding trim up to remove from vehicle (Picture B).
- 3. Using the Trim Removal Tool remove one (1) tab from each side holding the edges of the windshield plastic molding. Gently pull up on the trim pieces to remove from vehicle (Picture C).
- 4. Using a 14 mm socket remove the three (3) nuts holding the strut bars on each side (Picture D)
- 5. Get the car on flat ground, jack up the front end just enough to allow you the strut screws to drop down half an inch and place the vehicle on proper jack stands.
- 6. Install strut bar. Make sure all the bolt holes line up with the bolts (Picture E).
- 7. Reinstall strut bar nuts and torque down to spec.
- 8. Remove vehicle from jack stands.
- 9. Check to make sure strut bar clears everything.
- 10. Reinstall the windshield plastic molding and all the tabs.
- 11. Reinstall windshield wipers.
- 12. RECHECK ALL YOUR WORK.