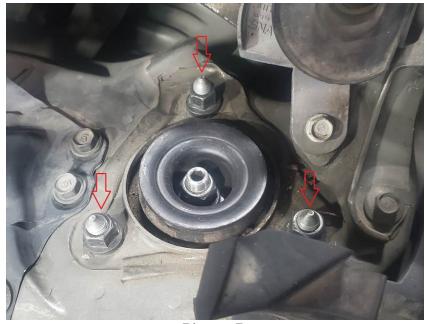

#### **TOOLS REQUIRERD**

Socket wrench, 14mm socket, 17 mm socket
Trim Removal Tool
Jack
Jack Stands

- 1. Using the Trim Removal Tool, pop the caps off the windshield wiper screw. Using a 17 mm socket loosen the screws holding the wipers to the car. Gently pull up on the wipers to remove (Picture A).
- 2. With hood open use Trim Removal Tool to remove three (3) tabs holding down the windshield plastic molding. Gently pull windshield molding trim up to remove from vehicle (Picture B).
- 3. Using the Trim Removal Tool remove one (1) tab from each side holding the edges of the windshield plastic molding. Gently pull up on the trim pieces to remove from vehicle (Picture C).
- 4. Using a 14 mm socket remove the three (3) nuts holding the strut bars on each side (Picture D)
- 5. Get the car on flat ground, jack up the front end just enough to allow you the strut screws to drop down half an inch and place the vehicle on proper jack stands.
- 6. Install strut bar. Make sure all the bolt holes line up with the bolts (Picture E).
- 7. Reinstall strut bar nuts and torque down to spec.
- 8. Remove vehicle from jack stands.
- 9. Check to make sure strut bar clears everything.
- 10. Reinstall the windshield plastic molding and all the tabs.
- 11. Reinstall windshield wipers.
- 12. RECHECK ALL YOUR WORK.