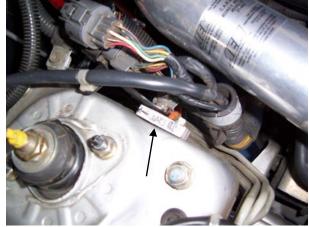

#### **UNDER THE HOOD:**

- 1. Carefully unbolt the wire bundle bracket attached to the passenger side shock tower using a 10mm wrench. Both the bolt and paper washer will be reused later. Please note some vehicle applications are not equipped with this bracket. If this is the case please skip to step 3.
- 2. Use the factory bracket bolt to attach the wire bundle bracket to the threaded hole in the DC Sports wire bundle spacer with the paper washer sandwiched between them (Torque: 8 kg-m 1.2 kg-m, 6 lb-ft 9 lb-ft). Bolt the spacer to the shock tower where the wire bundle was originally attached using the provided M6 x 1.0 bolt (Torque: 8 kg-m 1.2 kg-m, 6 lb-ft 9 lb-ft).