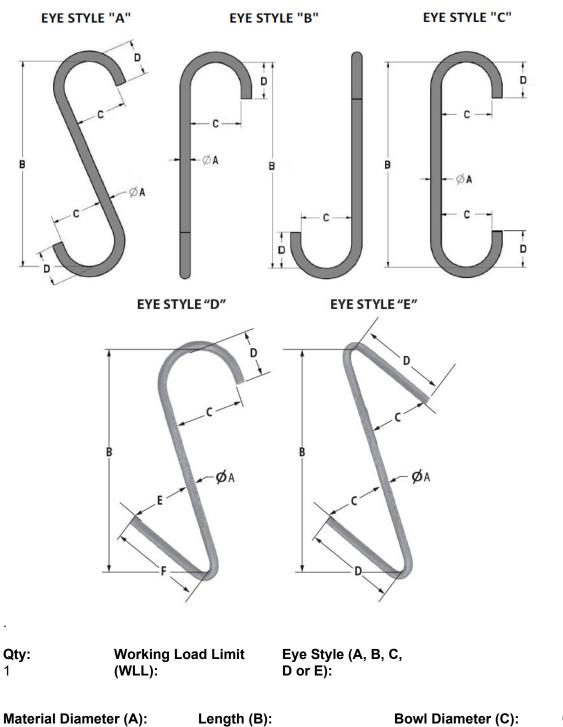

## **Wholesaler Custom S-Hooks Styles A-E**

Enter in your specifications and submit the form. We will email you back as soon as possible with a quote.

Chamfered Ends? No UNUSUAL CONDITIONS

Max/Min Temperatures: Corrosion Exposure:

Shock Loading: **Special Materials:** 

All hooks are heat treated alloy steel, proof tested and stamped with serial number and working load limit. Other configurations can be designed and fabricated to suit your specific lifting applications.