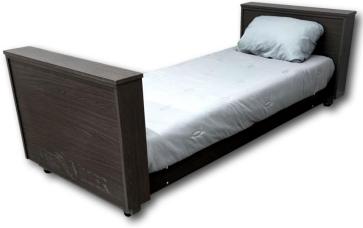

## SelectCare vs. SonderCare Comparison

entrapment concerns

**Bed Expands Toolless** from 36">39">42"

Fixed width 39"

418lbs

Max Patient Weight **600lbs** 