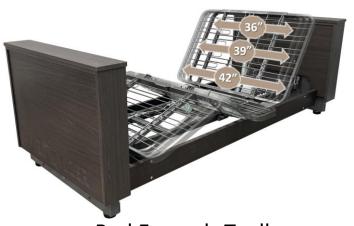

## SelectCare vs. SonderCare Comparison

entrapment concerns

**Bed Expands Toolless** from 36">39">42"

Fixed width 39"

418lbs

Max Patient Weight **600lbs** 