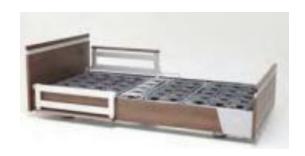

## SelectCare vs. SonderCare Comparison

entrapment concerns

**Bed Expands Toolless** from 36">39">42"

Fixed width 39"

418lbs

Max Patient Weight **600lbs** 