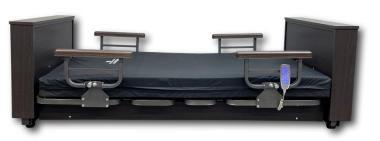

## SelectCare vs. SonderCare Comparison

Clinical Contour (Med-Mizer Patent) reduces shearing/friction and repositioning needs

**Auto Contour only** 

Hidden Casters with electronic safety lock (always locked)

Floor lock has to be manually locked

Multiple color options and rail designs

One color option available

Optional Scale to easily weigh patient

No Scale Option