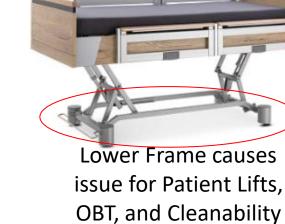

Floor lock has to be manually locked

Multiple color options and rail designs

One color option available

Optional Scale to easily weigh patient

No Scale Option