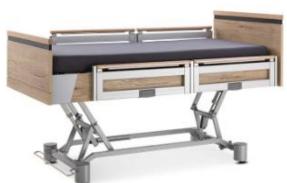

Floor lock has to be manually locked

Multiple color options and rail designs

One color option available

Optional Scale to easily weigh patient

No Scale Option

## SelectCare vs. SonderCare Comparison

Industry Leading Warranty (Lifetime on Welds, 15 years on Frame, 5 years on motor/drive system)

24 Month Warranty

Made in the USA

Made by Malsch out of Germany

Multiple mattress options available for comfort, pressure redistribution, and treatment