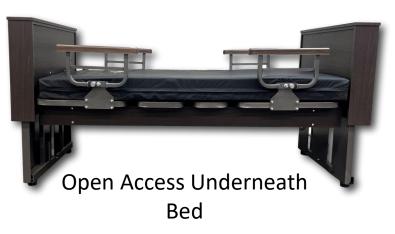

Floor lock has to be manually locked

Multiple color options and rail designs

One color option available

Optional Scale to easily weigh patient

No Scale Option