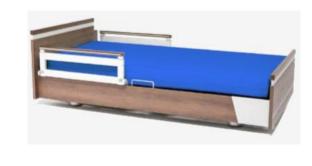

Floor lock has to be manually locked

Multiple color options and rail designs

One color option available

Optional Scale to easily weigh patient

No Scale Option