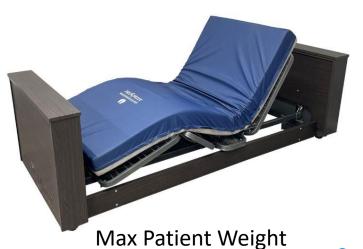

## SelectCare vs. SonderCare Comparison

entrapment concerns

**Bed Expands Toolless** from 36">39">42"

Fixed width 39"

418lbs

Max Patient Weight **600lbs** 