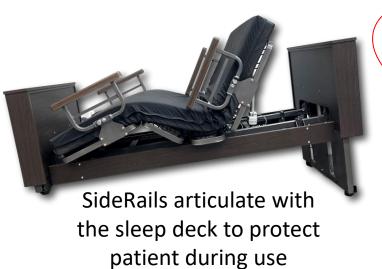

## SelectCare vs. SonderCare Comparison

entrapment concerns

**Bed Expands Toolless** from 36">39">42"

Fixed width 39"

418lbs

Max Patient Weight **600lbs** 