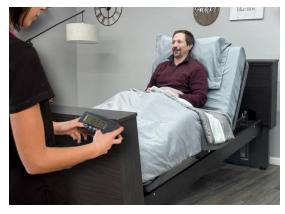

## SelectCare vs. SonderCare Comparison

Clinical Contour (Med-Mizer Patent) reduces shearing/friction and repositioning needs

**Auto Contour only** 

Hidden Casters with electronic safety lock (always locked)