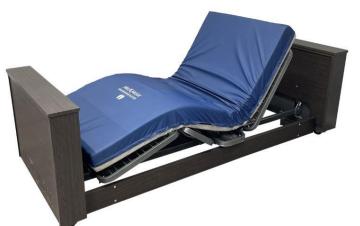

## SelectCare vs. SonderCare Comparison

entrapment concerns

**Bed Expands Toolless** from 36">39">42"

Fixed width 39"

418lbs

Max Patient Weight **600lbs** 

## SelectCare vs. SonderCare Comparison

Clinical Contour (Med-Mizer Patent) reduces shearing/friction and repositioning needs

**Auto Contour only** 

Hidden Casters with electronic safety lock (always locked)