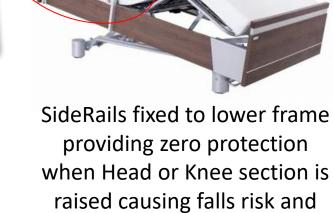

## SelectCare vs. SonderCare Comparison

entrapment concerns

**Bed Expands Toolless** from 36">39">42"

Fixed width 39"

418lbs

Max Patient Weight **600lbs** 