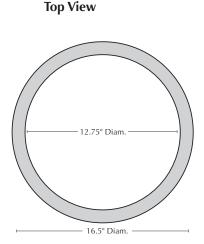

Available colors are Playa Blanca, Playa Noche and Playa.

Please note that actual colors may vary slightly from those depicted here.

| Material        | Item Description           | Item #                     | Available Colors                      | Outside<br>Dimensions  | Inside Top<br>Dimensions | Base<br>Dimensions | Approx.<br>Weight | Approx. Soil<br>Capacity |
|-----------------|----------------------------|----------------------------|---------------------------------------|------------------------|--------------------------|--------------------|-------------------|--------------------------|
| Fiber<br>Cement | Sandos Planter - S/3       | 93-404-4403<br>93-404-5803 | (44) Playa Noche<br>(58) Playa Blanca |                        |                          |                    |                   |                          |
| Fiber<br>Cement | Sandos Planter - Large     | 93-404-4400<br>93-404-5800 | (44) Playa Noche<br>(58) Playa Blanca | 21.75" Diam. x 21.75"H | 17" Diam.                | 11.25" Diam.       | 61 lbs            | 1.5 cu ft.               |
| Fiber<br>Cement | Sandos Planter -<br>Medium | 93-404-4401<br>93-404-5801 | (44) Playa Noche<br>(58) Playa Blanca | 16.5" Diam. x 16.5"H   | 12.75" Diam.             | 8.25" Diam.        | 34 lbs            | 1.25 cu ft.              |
| Fiber<br>Cement | Sandos Planter - Small     | 93-404-4402<br>93-404-5802 | (44) Playa Noche<br>(58) Playa Blanca | 11.75" Diam. x 11.75"H | 9" Diam.                 | 6" Diam.           | 19 lbs            | 0.5 cu ft.               |