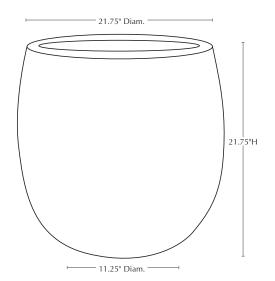

Available colors are Playa Blanca, Playa Noche and Playa.

Please note that actual colors may vary slightly from those depicted here.

| Material        | Item Description           | Item #                     | Available Colors                      | Outside<br>Dimensions  | Inside Top<br>Dimensions | Base<br>Dimensions | Approx.<br>Weight | Approx. Soil<br>Capacity |
|-----------------|----------------------------|----------------------------|---------------------------------------|------------------------|--------------------------|--------------------|-------------------|--------------------------|
| Fiber<br>Cement | Sandos Planter - S/3       | 93-404-4403<br>93-404-5803 | (44) Playa Noche<br>(58) Playa Blanca |                        |                          |                    |                   |                          |
| Fiber<br>Cement | Sandos Planter - Large     | 93-404-4400<br>93-404-5800 | (44) Playa Noche<br>(58) Playa Blanca | 21.75" Diam. x 21.75"H | 17" Diam.                | 11.25" Diam.       | 61 lbs            | 1.5 cu ft.               |
| Fiber<br>Cement | Sandos Planter -<br>Medium | 93-404-4401<br>93-404-5801 | (44) Playa Noche<br>(58) Playa Blanca | 16.5" Diam. x 16.5"H   | 12.75" Diam.             | 8.25" Diam.        | 34 lbs            | 1.25 cu ft.              |
| Fiber<br>Cement | Sandos Planter - Small     | 93-404-4402<br>93-404-5802 | (44) Playa Noche<br>(58) Playa Blanca | 11.75" Diam. x 11.75"H | 9" Diam.                 | 6" Diam.           | 19 lbs            | 0.5 cu ft.               |

### **Isometric View**

Materials: cement, chopped fibers and/or a fiberglass mesh

Care & Maintenance/Outdoor Planting Instructions: Our fiber cement planters are equipped with pre-installed drainage holes. The drain holes must be kept clear to maintain the longevity of your planter, especially in climates that undergo freeze thaw cycles in the winter. We recommend: Covering the drain holes with a mesh screen or equivalent to keep debris from clogging the openings; Filling the bottom of the planter with non-porous drainage material; Filling the remainder of the planter with a well-draining soil mix that will not retain water; and lastly, covering the soil with decorative mulch or pine bark to the top rim of the planter to discourage water from pooling on the surface.