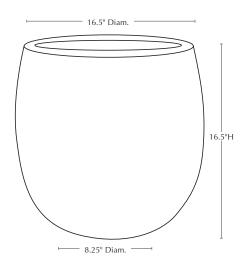

Available colors are Playa Blanca, Playa Noche and Playa.

Please note that actual colors may vary slightly from those depicted here.

| Material        | Item Description           | Item #                     | Available Colors                      | Outside<br>Dimensions  | Inside Top<br>Dimensions | Base<br>Dimensions | Approx.<br>Weight | Approx. Soil<br>Capacity |
|-----------------|----------------------------|----------------------------|---------------------------------------|------------------------|--------------------------|--------------------|-------------------|--------------------------|
| Fiber<br>Cement | Sandos Planter - S/3       | 93-404-4403<br>93-404-5803 | (44) Playa Noche<br>(58) Playa Blanca |                        |                          |                    |                   |                          |
| Fiber<br>Cement | Sandos Planter - Large     | 93-404-4400<br>93-404-5800 | (44) Playa Noche<br>(58) Playa Blanca | 21.75" Diam. x 21.75"H | 17" Diam.                | 11.25" Diam.       | 61 lbs            | 1.5 cu ft.               |
| Fiber<br>Cement | Sandos Planter -<br>Medium | 93-404-4401<br>93-404-5801 | (44) Playa Noche<br>(58) Playa Blanca | 16.5" Diam. x 16.5"H   | 12.75" Diam.             | 8.25" Diam.        | 34 lbs            | 1.25 cu ft.              |
| Fiber<br>Cement | Sandos Planter - Small     | 93-404-4402<br>93-404-5802 | (44) Playa Noche<br>(58) Playa Blanca | 11.75" Diam. x 11.75"H | 9" Diam.                 | 6" Diam.           | 19 lbs            | 0.5 cu ft.               |