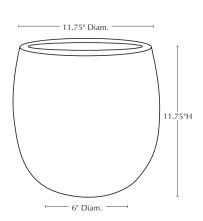

Available colors are Playa Blanca, Playa Noche and Playa.

Please note that actual colors may vary slightly from those depicted here.

| Material        | Item Description           | Item #                     | Available Colors                      | Outside<br>Dimensions  | Inside Top<br>Dimensions | Base<br>Dimensions | Approx.<br>Weight | Approx. Soil<br>Capacity |
|-----------------|----------------------------|----------------------------|---------------------------------------|------------------------|--------------------------|--------------------|-------------------|--------------------------|
| Fiber<br>Cement | Sandos Planter - S/3       | 93-404-4403<br>93-404-5803 | (44) Playa Noche<br>(58) Playa Blanca |                        |                          |                    |                   |                          |
| Fiber<br>Cement | Sandos Planter - Large     | 93-404-4400<br>93-404-5800 | (44) Playa Noche<br>(58) Playa Blanca | 21.75" Diam. x 21.75"H | 17" Diam.                | 11.25" Diam.       | 61 lbs            | 1.5 cu ft.               |
| Fiber<br>Cement | Sandos Planter -<br>Medium | 93-404-4401<br>93-404-5801 | (44) Playa Noche<br>(58) Playa Blanca | 16.5" Diam. x 16.5"H   | 12.75" Diam.             | 8.25" Diam.        | 34 lbs            | 1.25 cu ft.              |
| Fiber<br>Cement | Sandos Planter - Small     | 93-404-4402<br>93-404-5802 | (44) Playa Noche<br>(58) Playa Blanca | 11.75" Diam. x 11.75"H | 9" Diam.                 | 6" Diam.           | 19 lbs            | 0.5 cu ft.               |