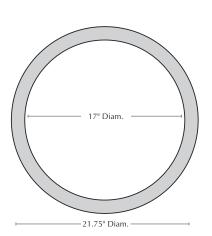

Available colors are Playa Blanca, Playa Noche and Playa.

Please note that actual colors may vary slightly from those depicted here.

| Material        | Item Description           | Item #                     | Available Colors                      | Outside<br>Dimensions  | Inside Top<br>Dimensions | Base<br>Dimensions | Approx.<br>Weight | Approx. Soil<br>Capacity |
|-----------------|----------------------------|----------------------------|---------------------------------------|------------------------|--------------------------|--------------------|-------------------|--------------------------|
| Fiber<br>Cement | Sandos Planter - S/3       | 93-404-4403<br>93-404-5803 | (44) Playa Noche<br>(58) Playa Blanca |                        |                          |                    |                   |                          |
| Fiber<br>Cement | Sandos Planter - Large     | 93-404-4400<br>93-404-5800 | (44) Playa Noche<br>(58) Playa Blanca | 21.75" Diam. x 21.75"H | 17" Diam.                | 11.25" Diam.       | 61 lbs            | 1.5 cu ft.               |
| Fiber<br>Cement | Sandos Planter -<br>Medium | 93-404-4401<br>93-404-5801 | (44) Playa Noche<br>(58) Playa Blanca | 16.5" Diam. x 16.5"H   | 12.75" Diam.             | 8.25" Diam.        | 34 lbs            | 1.25 cu ft.              |
| Fiber<br>Cement | Sandos Planter - Small     | 93-404-4402<br>93-404-5802 | (44) Playa Noche<br>(58) Playa Blanca | 11.75" Diam. x 11.75"H | 9" Diam.                 | 6" Diam.           | 19 lbs            | 0.5 cu ft.               |