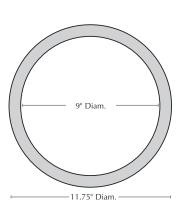

Available colors are Playa Blanca, Playa Noche and Playa.

Please note that actual colors may vary slightly from those depicted here.

| Material        | Item Description           | Item #                     | Available Colors                      | Outside<br>Dimensions  | Inside Top<br>Dimensions | Base<br>Dimensions | Approx.<br>Weight | Approx. Soil<br>Capacity |
|-----------------|----------------------------|----------------------------|---------------------------------------|------------------------|--------------------------|--------------------|-------------------|--------------------------|
| Fiber<br>Cement | Sandos Planter - S/3       | 93-404-4403<br>93-404-5803 | (44) Playa Noche<br>(58) Playa Blanca |                        |                          |                    |                   |                          |
| Fiber<br>Cement | Sandos Planter - Large     | 93-404-4400<br>93-404-5800 | (44) Playa Noche<br>(58) Playa Blanca | 21.75" Diam. x 21.75"H | 17" Diam.                | 11.25" Diam.       | 61 lbs            | 1.5 cu ft.               |
| Fiber<br>Cement | Sandos Planter -<br>Medium | 93-404-4401<br>93-404-5801 | (44) Playa Noche<br>(58) Playa Blanca | 16.5" Diam. x 16.5"H   | 12.75" Diam.             | 8.25" Diam.        | 34 lbs            | 1.25 cu ft.              |
| Fiber<br>Cement | Sandos Planter - Small     | 93-404-4402<br>93-404-5802 | (44) Playa Noche<br>(58) Playa Blanca | 11.75" Diam. x 11.75"H | 9" Diam.                 | 6" Diam.           | 19 lbs            | 0.5 cu ft.               |