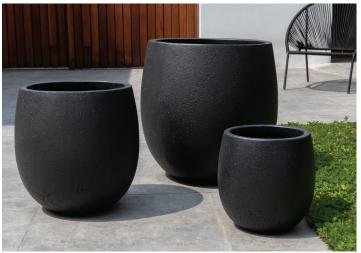

# **Sandos Planter**

93-404-4403 Shown in Playa Noche

# Fiber Cement Collection

Campania's Fiber Cement planters are made using cement, chopped fibers and/or a fiberglass mesh. The fiberglass mesh replaces the stone aggregate traditionally used in cast stone creating a planter that is about 25% lighter with a similar aesthetic. The clean and simple lines of Campania's Fiber Cement planters provide a distinctly modern sensibility and appeal. Fiber Cement planters are appropriate for indoor or outdoor use in medium-low traffic areas, patios, terraces and gardens. Fiber Cement is lighter than traditional cast stone and replicates the look and feel of poured concrete.

Available colors are Playa Blanca, Playa Noche and Playa.

Please note that actual colors may vary slightly from those depicted here.

| Material        | Item Description           | Item #                     | Available Colors                      | Outside<br>Dimensions  | Inside Top<br>Dimensions | Base<br>Dimensions | Approx.<br>Weight | Approx. Soil<br>Capacity |
|-----------------|----------------------------|----------------------------|---------------------------------------|------------------------|--------------------------|--------------------|-------------------|--------------------------|
| Fiber<br>Cement | Sandos Planter - S/3       | 93-404-4403<br>93-404-5803 | (44) Playa Noche<br>(58) Playa Blanca |                        |                          |                    |                   |                          |
| Fiber<br>Cement | Sandos Planter - Large     | 93-404-4400<br>93-404-5800 | (44) Playa Noche<br>(58) Playa Blanca | 21.75" Diam. x 21.75"H | 17" Diam.                | 11.25" Diam.       | 61 lbs            | 1.5 cu ft.               |
| Fiber<br>Cement | Sandos Planter -<br>Medium | 93-404-4401<br>93-404-5801 | (44) Playa Noche<br>(58) Playa Blanca | 16.5" Diam. x 16.5"H   | 12.75" Diam.             | 8.25" Diam.        | 34 lbs            | 1.25 cu ft.              |
| Fiber<br>Cement | Sandos Planter - Small     | 93-404-4402<br>93-404-5802 | (44) Playa Noche<br>(58) Playa Blanca | 11.75" Diam. x 11.75"H | 9" Diam.                 | 6" Diam.           | 19 lbs            | 0.5 cu ft.               |