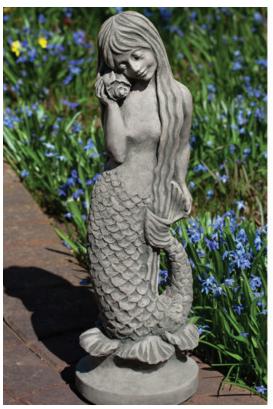

## **Standing Mermaid**

Shown in Alpine Stone

| Material   | Item Description | Item # | Outside<br>Dimensions  | Base<br>Dimensions | Approx.<br>Weight |
|------------|------------------|--------|------------------------|--------------------|-------------------|
| Cast Stone | Standing Mermaid | S-487  | 7.5"L x 7.5"W x 21.5"H | 6.5" Diam          | 25 lbs            |

## **Standing Mermaid**

Materials: water, sand, stone aggregate and cement

**Touch-up & Patch Kits:** Available upon request by calling 215.541.4330.

Cleaning Instructions: Campania's cast stone statuary can be cleaned with diluted vinegar and water or with any commercially available mild detergent. Use a soft cloth, sponge, or brush. Do not pressure wash, apply corrosive cleaners or clean with anything abrasive. Note that it may take several cycles of wiping and drying before the statuary is completely clean. Cast stone contains salts that may effloresce over time. You will notice a fine white powdery coating on the surface of the cast stone if the efflorescence is present in your product. If you wish to remove the salt deposits, Campania can recommend an appropriate an efflorescence cleaner. Contact us at 215-541-4330 for details.