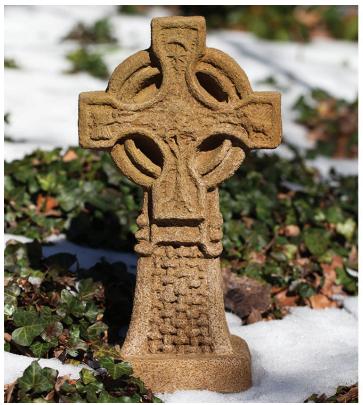

## **Celtic Cross**

Shown in Aged Limestone

| Material   | Item Description | Item # | Outside<br>Dimensions  | Base<br>Dimensions | Approx.<br>Weight |
|------------|------------------|--------|------------------------|--------------------|-------------------|
| Cast Stone | Celtic Cross     | S-474  | 10"L x 7.5"W x 18.25"H | 7.25"L x 7.5"W     | 27 lbs            |

## **Celtic Cross**

Materials: water, sand, stone aggregate and cement

**Touch-up & Patch Kits:** Available upon request by calling 215.541.4330.

Cleaning Instructions: Campania's cast stone statuary can be cleaned with diluted vinegar and water or with any commercially available mild detergent. Use a soft cloth, sponge, or brush. Do not pressure wash, apply corrosive cleaners or clean with anything abrasive. Note that it may take several cycles of wiping and drying before the statuary is completely clean. Cast stone contains salts that may effloresce over time. You will notice a fine white powdery coating on the surface of the cast stone if the efflorescence is present in your product. If you wish to remove the salt deposits, Campania can recommend an appropriate an efflorescence cleaner. Contact us at 215-541-4330 for details.