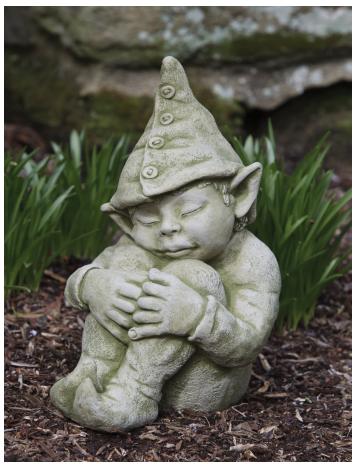

Shown in English Moss

## Galen

Materials: water, sand, stone aggregate and cement

Care & Maintenance/Outdoor Planting Instructions: Our cast stone planters are equipped with pre-installed drainage holes to allow for drainage. The drain holes must be kept clear to maintain the longevity of your planter, especially in climates that undergo freeze thaw cycles in the winter. Whenever possible, we recommend raising the planter off of the ground to prevent the planter from freezing to the surface below; Covering the drain holes with a mesh screen or equivalent to keep debris from clogging the openings; Filling the bottom of the planter with non-porous drainage material; Filling the remainder of the planter with a well-draining soil mix that will not retain water; and lastly, covering the soil with decorative mulch or pine bark to the top rim of the planter to discourage water from pooling on the surface.