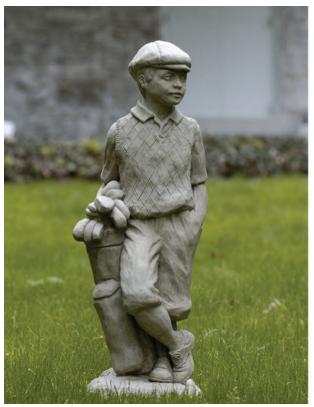

## Male Golfer

Shown in Alpine Stone

| Material   | Item Description | Item # | Outside<br>Dimensions | Base<br>Dimensions | Approx.<br>Weight |
|------------|------------------|--------|-----------------------|--------------------|-------------------|
| Cast Stone | Male Golfer      | S-223  | 10"L x 9"W x 27"H     | 9" Diam.           | 55 lbs            |

## **Male Golfer**

Materials: water, sand, stone aggregate and cement

**Touch-up & Patch Kits:** Available upon request by calling 215.541.4330.

Cleaning Instructions: Campania's cast stone statuary can be cleaned with diluted vinegar and water or with any commercially available mild detergent. Use a soft cloth, sponge, or brush. Do not pressure wash, apply corrosive cleaners or clean with anything abrasive. Note that it may take several cycles of wiping and drying before the statuary is completely clean. Cast stone contains salts that may effloresce over time. You will notice a fine white powdery coating on the surface of the cast stone if the efflorescence is present in your product. If you wish to remove the salt deposits, Campania can recommend an appropriate an efflorescence cleaner. Contact us at 215-541-4330 for details.