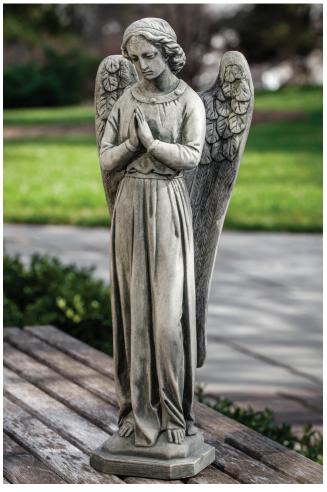

## **Angel of Hope**

Shown in Alpine Stone

| Material   | Item Description | Item # | Outside<br>Dimensions | Base<br>Dimensions | Approx.<br>Weight |
|------------|------------------|--------|-----------------------|--------------------|-------------------|
| Cast Stone | Angel of Hope    | R-118  | 7.75"L × 6"W × 21"H   | 5.5"L x 5.25"W     | 19 lbs            |

## **Angel of Hope**

Materials: water, sand, stone aggregate and cement

Care & Maintenance/Outdoor Planting Instructions: Our cast stone planters are equipped with pre-installed drainage holes to allow for drainage. The drain holes must be kept clear to maintain the longevity of your planter, especially in climates that undergo freeze thaw cycles in the winter. Whenever possible, we recommend raising the planter off of the ground to prevent the planter from freezing to the surface below; Covering the drain holes with a mesh screen or equivalent to keep debris from clogging the openings; Filling the bottom of the planter with non-porous drainage material; Filling the remainder of the planter with a well-draining soil mix that will not retain water; and lastly, covering the soil with decorative mulch or pine bark to the top rim of the planter to discourage water from pooling on the surface.