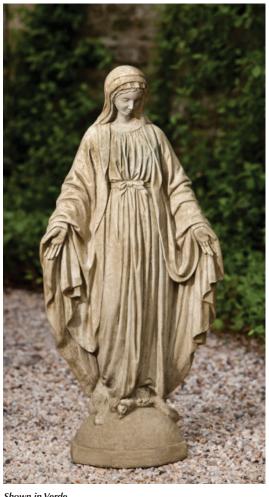

## Classic Madonna

Shown in Verde

| Material   | Item Description | Item # | Outside<br>Dimensions   | Base<br>Dimensions | Approx.<br>Weight |
|------------|------------------|--------|-------------------------|--------------------|-------------------|
| Cast Stone | Classic Madonna  | R-106  | 16"L x 8.75"W x 34.75"H | 10.25"L x 8.75"W   | 97 lbs            |

## Classic Madonna

Materials: water, sand, stone aggregate and cement

Care & Maintenance/Outdoor Planting Instructions: Our cast stone planters are equipped with pre-installed drainage holes to allow for drainage. The drain holes must be kept clear to maintain the longevity of your planter, especially in climates that undergo freeze thaw cycles in the winter. Whenever possible, we recommend raising the planter off of the ground to prevent the planter from freezing to the surface below; Covering the drain holes with a mesh screen or equivalent to keep debris from clogging the openings; Filling the bottom of the planter with non-porous drainage material; Filling the remainder of the planter with a well-draining soil mix that will not retain water; and lastly, covering the soil with decorative mulch or pine bark to the top rim of the planter to discourage water from pooling on the surface.