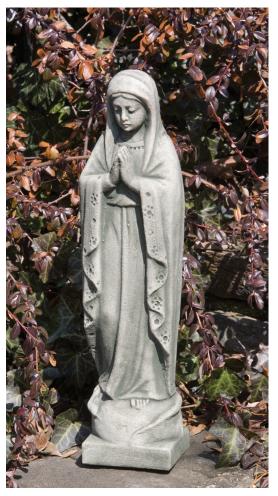

Shown in Greystone

## Madonna 14"

Materials: water, sand, stone aggregate and cement

Care & Maintenance/Outdoor Planting Instructions: Our cast stone planters are equipped with pre-installed drainage holes to allow for drainage. The drain holes must be kept clear to maintain the longevity of your planter, especially in climates that undergo freeze thaw cycles in the winter. Whenever possible, we recommend raising the planter off of the ground to prevent the planter from freezing to the surface below; Covering the drain holes with a mesh screen or equivalent to keep debris from clogging the openings; Filling the bottom of the planter with non-porous drainage material; Filling the remainder of the planter with a well-draining soil mix that will not retain water; and lastly, covering the soil with decorative mulch or pine bark to the top rim of the planter to discourage water from pooling on the surface.

| Material   | Item Description | Item # | Outside<br>Dimensions | Base<br>Dimensions | Approx.<br>Weight |
|------------|------------------|--------|-----------------------|--------------------|-------------------|
| Cast Stone | Madonna 14"      | R-055  | 4"L x 3"W x 14"H      | 3.25"L x 3"W       | 7 lbs             |