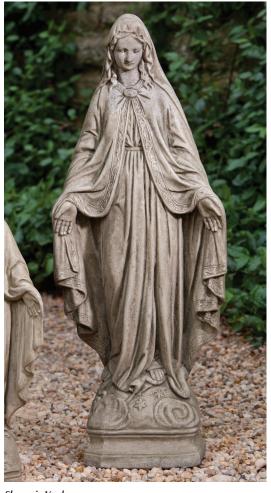

## Madonna Medium

Cast Stone

Campania proudly manufactures its cast stone products in the USA using locally sourced materials. All of our cast stone pieces are manufactured using the wet casting technique with a proprietary high density cast stone mix, yielding a PSI strength of approximately 7,500. The mix is comprised primarily of water, sand, stone aggregate and cement. Our cast stone products may qualify for LEED credits as applicable to your project. Cast stone produces a strong and durable product that will weather naturally in an outdoor environment. Simply stated, cast stone is chosen for its beauty and authenticity. Our material is natural, authentic, made in the USA, and 100% recyclable. These planters are often specified for hospitality projects, large scale public space installations, pedestrian and traffic safety, and other custom projects. Although we recommend that you take advantage of the quick turnaround of our stocked product; these shapes, finishes, and/or sizes are not always right for every job. Campania has the capability to produce custom molds and colors in our Pennsburg, PA factory.

Shown in Verde

| Material   | Item Description | Item # | Outside<br>Dimensions  | Base<br>Dimensions | Approx.<br>Weight |
|------------|------------------|--------|------------------------|--------------------|-------------------|
| Cast Stone | Madonna Medium   | R-042  | 10.25"L x 6.5"W x 26"H | 6.5"L x 6.5"W      | 45 lbs            |