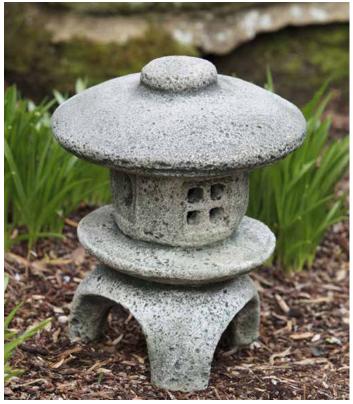

## Mini Pagoda

Shown in Alpine Stone

| Material   | Item Description | Item # | Outside<br>Dimensions | Base<br>Dimensions | Approx.<br>Weight |
|------------|------------------|--------|-----------------------|--------------------|-------------------|
| Cast Stone | Mini Pagoda      | OR-35  | 8.75" Diam. x 11"H    | 6" Diam.           | 15 lbs            |

## Mini Pagoda

Materials: water, sand, stone aggregate and cement

**Touch-up & Patch Kits:** Available upon request by calling 215.541.4330.

Cleaning Instructions: Campania's cast stone statuary can be cleaned with diluted vinegar and water or with any commercially available mild detergent. Use a soft cloth, sponge, or brush. Do not pressure wash, apply corrosive cleaners or clean with anything abrasive. Note that it may take several cycles of wiping and drying before the statuary is completely clean. Cast stone contains salts that may effloresce over time. You will notice a fine white powdery coating on the surface of the cast stone if the efflorescence is present in your product. If you wish to remove the salt deposits, Campania can recommend an appropriate an efflorescence cleaner. Contact us at 215-541-4330 for details.