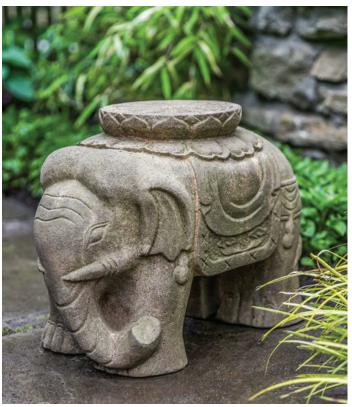

## **Artifact Elephant**

Shown in Aged Limestone

| Material   | Item Description  | Item # | Outside<br>Dimensions     | Base<br>Dimensions | Approx.<br>Weight |
|------------|-------------------|--------|---------------------------|--------------------|-------------------|
| Cast Stone | Artifact Elephant | OR-174 | 17.75"L x 10.5"W x 13.5"H | 15.75"L x 9.75"W   | 113 lbs           |