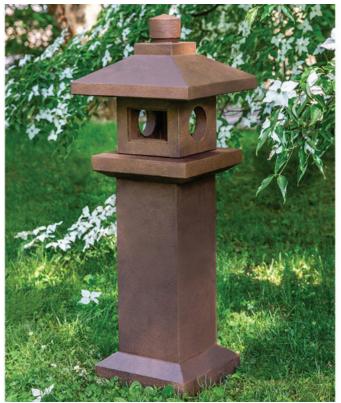

## **Kyoto Pagoda**

Shown in Pietra Nuova

| Material   | Item Description | Item # | Outside<br>Dimensions | Base<br>Dimensions | Approx.<br>Weight |
|------------|------------------|--------|-----------------------|--------------------|-------------------|
| Cast Stone | Kyoto Pagoda     | OR-169 | 16" Sq. x 44"H        | 12.5" Sq.          | 320 lbs           |

## **Kyoto Pagoda**

Materials: water, sand, stone aggregate and cement

**Touch-up & Patch Kits:** Available upon request by calling 215.541.4330.

Cleaning Instructions: Campania's cast stone statuary can be cleaned with diluted vinegar and water or with any commercially available mild detergent. Use a soft cloth, sponge, or brush. Do not pressure wash, apply corrosive cleaners or clean with anything abrasive. Note that it may take several cycles of wiping and drying before the statuary is completely clean. Cast stone contains salts that may effloresce over time. You will notice a fine white powdery coating on the surface of the cast stone if the efflorescence is present in your product. If you wish to remove the salt deposits, Campania can recommend an appropriate an efflorescence cleaner. Contact us at 215-541-4330 for details.