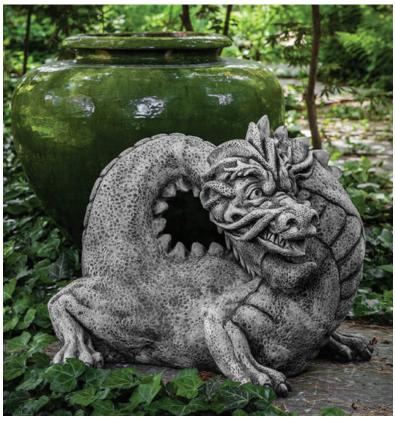

## Matsuri

Shown in Alpine Stone

| Material   | Item Description | Item # | Outside<br>Dimensions      | Base<br>Dimensions | Approx.<br>Weight |
|------------|------------------|--------|----------------------------|--------------------|-------------------|
| Cast Stone | Matsuri          | OR-157 | 23.25"L x 18.5"W x 18.75"H | 21.5"L x 14.5"W    | 152 lbs           |

## **Matsuri**

Materials: water, sand, stone aggregate and cement

**Touch-up & Patch Kits:** Available upon request by calling 215.541.4330.

Cleaning Instructions: Campania's cast stone statuary can be cleaned with diluted vinegar and water or with any commercially available mild detergent. Use a soft cloth, sponge, or brush. Do not pressure wash, apply corrosive cleaners or clean with anything abrasive. Note that it may take several cycles of wiping and drying before the statuary is completely clean. Cast stone contains salts that may effloresce over time. You will notice a fine white powdery coating on the surface of the cast stone if the efflorescence is present in your product. If you wish to remove the salt deposits, Campania can recommend an appropriate an efflorescence cleaner. Contact us at 215-541-4330 for details.