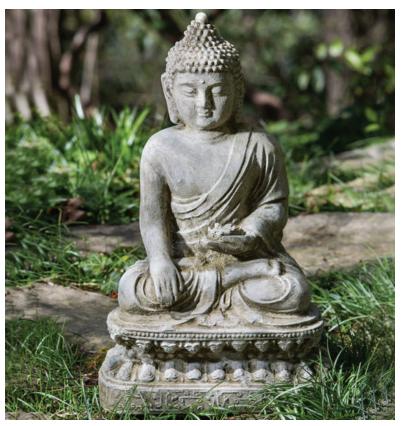

## Seated Lotus Buddha

Shown in Alpine Stone

| Material   | Item Description    | Item # | Outside<br>Dimensions | Base<br>Dimensions | Approx.<br>Weight |
|------------|---------------------|--------|-----------------------|--------------------|-------------------|
| Cast Stone | Seated Lotus Buddha | OR-134 | 12"L x 8"W x 19"H     | 12"L x 8"W         | 43 lbs            |

## **Seated Lotus Buddha**

Materials: water, sand, stone aggregate and cement

**Touch-up & Patch Kits:** Available upon request by calling 215.541.4330.

Cleaning Instructions: Campania's cast stone statuary can be cleaned with diluted vinegar and water or with any commercially available mild detergent. Use a soft cloth, sponge, or brush. Do not pressure wash, apply corrosive cleaners or clean with anything abrasive. Note that it may take several cycles of wiping and drying before the statuary is completely clean. Cast stone contains salts that may effloresce over time. You will notice a fine white powdery coating on the surface of the cast stone if the efflorescence is present in your product. If you wish to remove the salt deposits, Campania can recommend an appropriate an efflorescence cleaner. Contact us at 215-541-4330 for details.